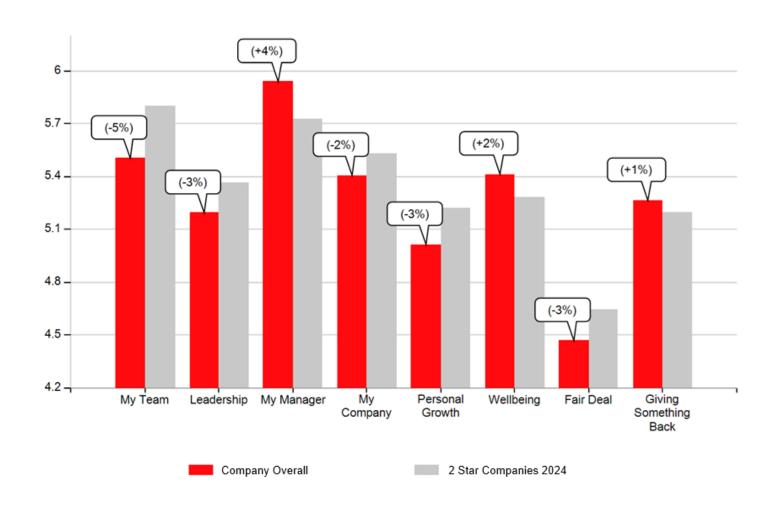

ges may not add up to 100%

## Engagement Scores & Response Rate Company Name Overall





| Survey                                    | No. of Responses   |
|-------------------------------------------|--------------------|
| Company Name Mar-25                       | 71.80% (3503/4879) |
| Big Companies Average, Accreditation 2024 | 63.83%             |

## best companies<sup>™</sup>

### **Leader & Senior Management Definitions**



### Leadership

How employees feel about the head of the organisation, senior management and the organisation's values and principles.

"Leader of this organisation" - CEO Name

"Senior Management" - Director(s) Name

## best companies™

## The 8 Factors and the Impact on Organisational Health



# best companies

## Company Name vs. 2 Star Companies 2024



# best companies<sup>™</sup>

## **Job Grades**

| Job Grade              | Number of Responses | Percentage of Responses |
|------------------------|---------------------|-------------------------|
| Team Member            | 2102/3041           | 69%                     |
| Team Leader/Supervisor | 1017/1369           | 74%                     |
| Manager                | 330/413             | 80%                     |
| Senior Manager         | 47/49               | 96%                     |
| Director               | 7/7                 | 100%                    |



## Job Grade breakdown vs. 2 Star Companies 2024





## Job Grade breakdown vs. 2 Star Companies 2024





# How do the different areas of your organisation feel?

# best companies

## **Employment Groups vs. 2 Star Comp