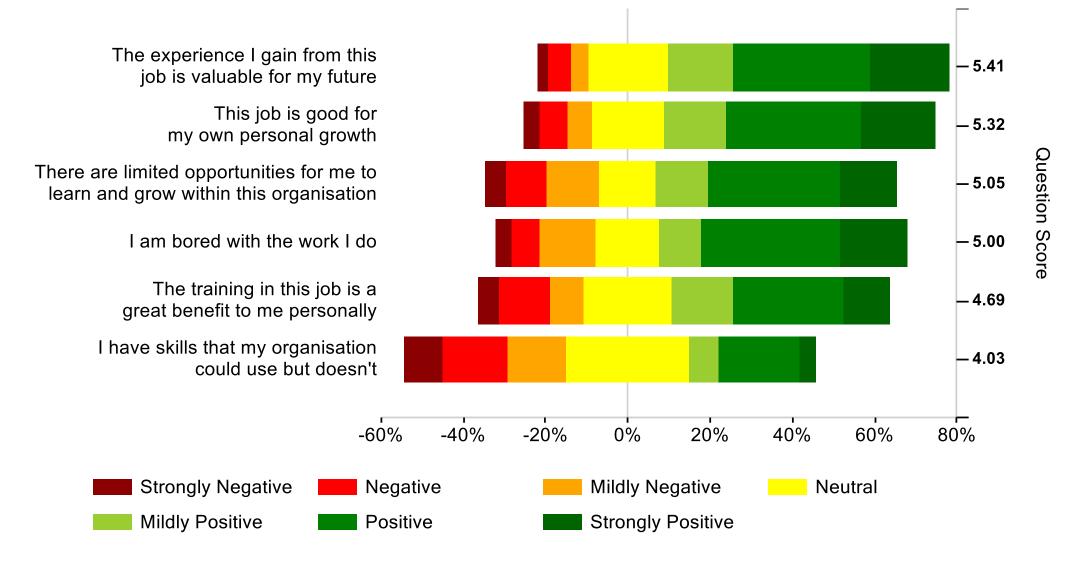

### **Personal Growth vs Benchmarks**

| Question                                                                          | Team Member<br>(2102/3041)<br>vs. 2 Star Cos<br>2024 | Team Leader/<br>Supervisor<br>(1017/1369)<br>vs. 2 Star Cos<br>2024 | Manager<br>(330/413)<br>vs. 2 Star Cos<br>2024 | Senior<br>Manager<br>(47/49)<br>vs. 2 Star Cos<br>2024 | Director<br>(7/7)<br>vs. 2 Star Cos<br>2024 |
|-----------------------------------------------------------------------------------|------------------------------------------------------|---------------------------------------------------------------------|------------------------------------------------|--------------------------------------------------------|---------------------------------------------|
| This job is good for my own personal growth                                       | -6                                                   | 1                                                                   | 3                                              | 3                                                      | -3                                          |
| There are limited opportunities for me to learn and grow within this organisation | 2                                                    | 8                                                                   | 5                                              | 6                                                      | 2                                           |
| I am bored with the work I do                                                     | -12                                                  | 0                                                                   | 2                                              | 2                                                      | -1                                          |
| The training in this job is a great benefit to me personally                      | -5                                                   | -6                                                                  | 0                                              | 0                                                      | -13                                         |
| The experience I gain from this job is valuable for my future                     | -9                                                   | -1                                                                  | -1                                             | 0                                                      | 2                                           |
| I have skills that my organisation could use but doesn't                          | -3                                                   | 1                                                                   | -4                                             | 12                                                     | 21                                          |