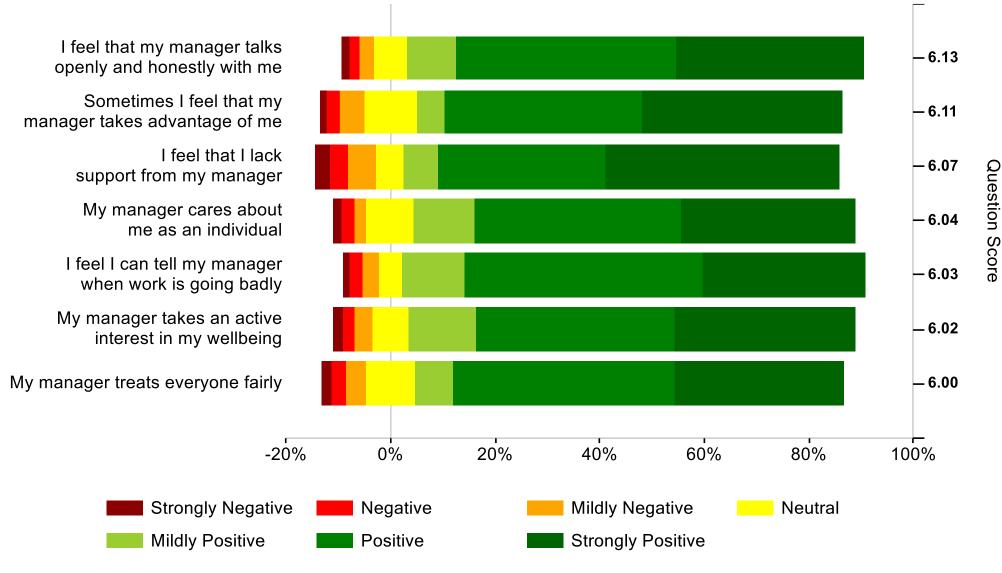

## Managerial Engagement

## **Managerial Engagement**

### Energising

- My Manager treats everyone fairly
- What is expected of me in my work is made completely clear to me
- My team is fun to work with

### Inspiring

- My manager motivates me to give my best every day
- I have confidence in the leadership skills of my manager
- My manager is an excellent role model for me

### Informing

- I feel that my manager talks openly and honestly with me
- My manager shares important knowledge and information with me

### Listening

- My manager does a lot of telling but not much listening
- I feel I can tell my manager when work is going badly

#### Care

- My manager cares about me as an individual
- My manager cares about how satisfied I am in my job

### Understanding

- My manager takes an active interest in my wellbeing
- My manager would be quick to respond if I showed signs of being under too much pressure