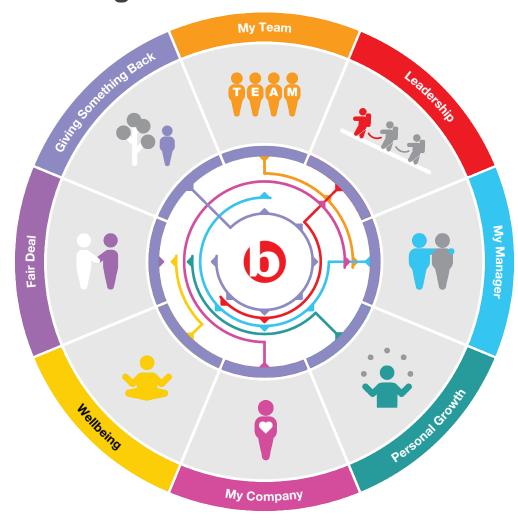

## The 8 Factors and the Impact on Organisational Health

# How do the different areas of your organisation feel?