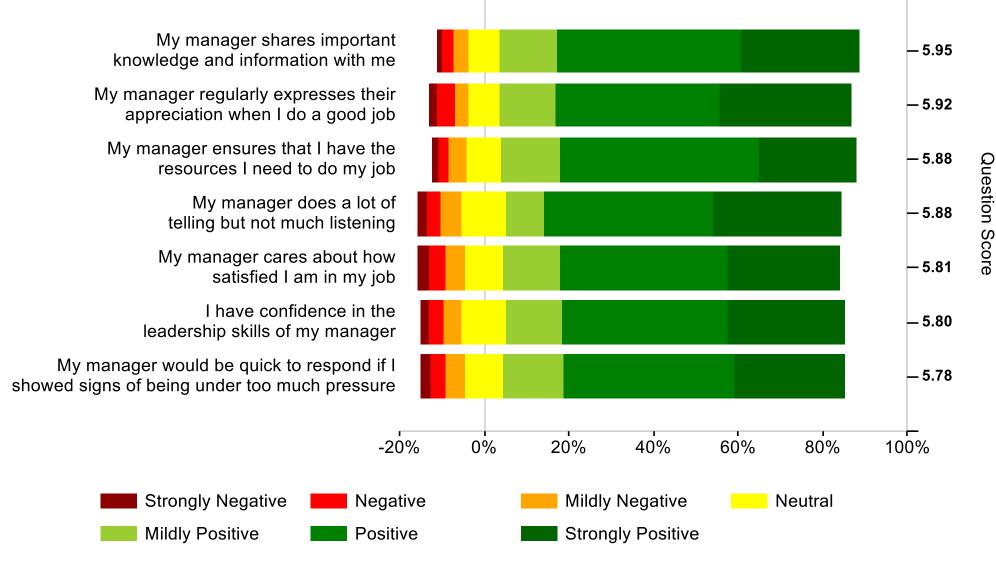

## Managerial Engagement

## **Managerial Engagement**

### Supporting

- My manager ensures that I have the resources I need to do my job
- My manager helps me to fulfil my potential
- I feel that I lack support from my manager

### Recognising

- My manager regularly expresses their appreciation when I do a good job
- Sometimes I feel that my manager takes advantage of me

### Listening

- My manager does a lot of telling but not much listening
- I feel I can tell my manager when work is going badly

#### Care

- My manager cares about me as an individual
- My manager cares about how satisfied I am in my job

### Understanding

- My manager takes an active interest in my wellbeing
- My manager would be quick to respond if I showed signs of being under too much pressure