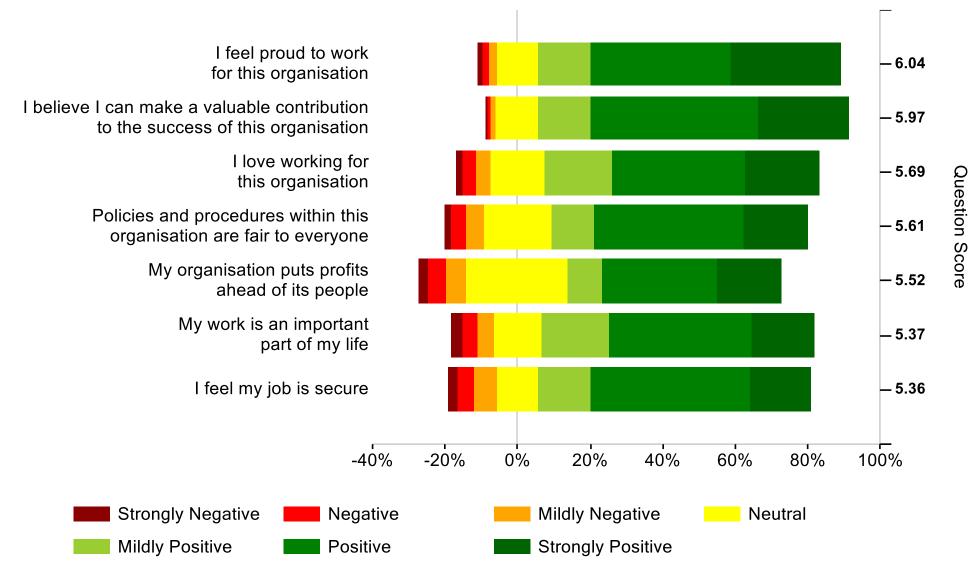

### My Company vs Benchmarks (1 of 2)

| Question                                                                         | Team Member<br>(2102/3041)<br>vs. 2 Star Cos<br>2024 | Team Leader/<br>Supervisor<br>(1017/1369)<br>vs. 2 Star Cos<br>2024 | Manager<br>(330/413)<br>vs. 2 Star Cos<br>2024 | Senior<br>Manager<br>(47/49)<br>vs. 2 Star Cos<br>2024 | Director<br>(7/7)<br>vs. 2 Star Cos<br>2024 |
|----------------------------------------------------------------------------------|------------------------------------------------------|---------------------------------------------------------------------|------------------------------------------------|--------------------------------------------------------|---------------------------------------------|
|                                                                                  |                                                      |                                                                     |                                                |                                                        |                                             |
| I am excited about where this organisation is going                              | -8                                                   | -1                                                                  | -2                                             | 1                                                      | 4                                           |
| I feel my job is secure                                                          | -4                                                   | 4                                                                   | -3                                             | 2                                                      | -11                                         |
| I believe I can make a valuable contribution to the success of this organisation | -2                                                   | 2                                                                   | 2                                              | 0                                                      | 4                                           |
| I would leave tomorrow if I had another job                                      | -4                                                   | 0                                                                   | -1                                             | -9                                                     | -9                                          |
| I love working for this organisation                                             | -2                                                   | 5                                                                   | 1                                              | -1                                                     | -7                                          |
| Profit / budget concerns are the only things driving this organisation           | 1                                                    | 12                                                                  | 13                                             | 16                                                     | 14                                          |
| Some people here use intimidation to get what they want                          | 0                                                    | -5                                                                  | -8                                             | -5                                                     | 4                                           |

### My Company vs Benchmarks (2 of 2)

| Question                                                              | Team Member<br>(2102/3041) | Team Leader/<br>Supervisor<br>(1017/1369) | Manager<br>(330/413)   | Senior<br>Manager<br>(47/49) | Director<br>(7/7)      |
|-----------------------------------------------------------------------|----------------------------|-------------------------------------------|------------------------|------------------------------|------------------------|
|                                                                       | vs. 2 Star Cos<br>2024     | vs. 2 Star Cos<br>2024                    | vs. 2 Star Cos<br>2024 | vs. 2 Star Cos<br>2024       | vs. 2 Star Cos<br>2024 |
| I feel proud to work for this organisation                            | 0                          | 6                                         | 2                      | 1                            | 6                      |
| My work is an important part of my life                               | -10                        | -3                                        | 2                      | 4                            | 9                      |
| The economic climate makes me worried about my organisation's future  | -2                         | 1                                         | 0                      | -4                           | -3                     |
| This organisation feels more reactive than proactive                  | -2                         | -5                                        | -10                    | -7                           | 10                     |
| Policies and procedures within this organisation are fair to everyone | 2                          | 6                                         | 3                      | 0                            | 8                      |
| My organisation puts profits ahead of its people                      | 3                          | 16                                        | 14                     | 16                           | 15                     |