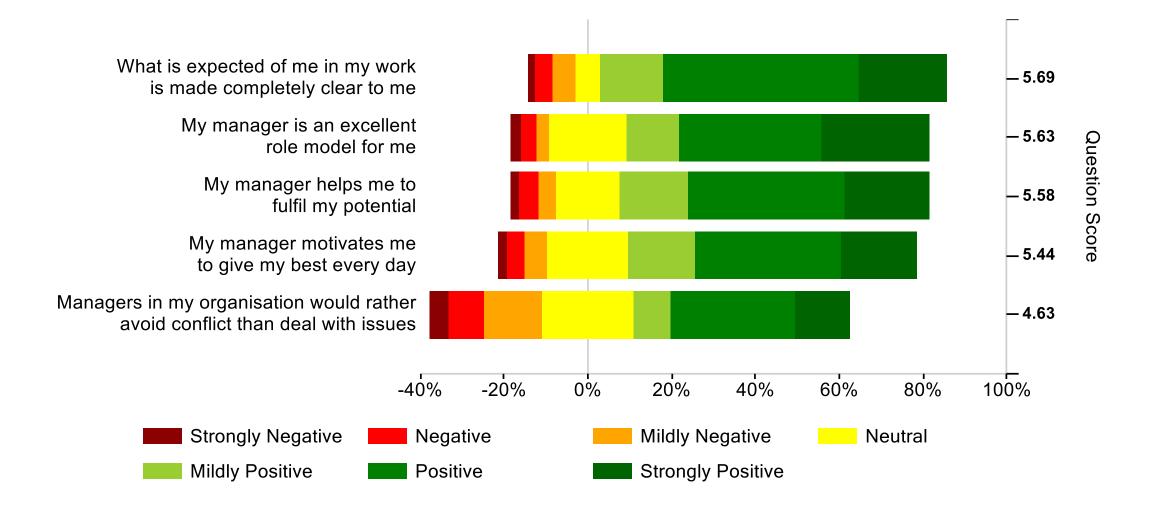

### My Manager vs Benchmarks (1 of 3)

| Question                                                               | Team Member<br>(2102/3041) | Team Leader/<br>Supervisor<br>(1017/1369) | Manager<br>(330/413)   | Senior<br>Manager<br>(47/49) | Director<br>(7/7)      |
|------------------------------------------------------------------------|----------------------------|-------------------------------------------|------------------------|------------------------------|------------------------|
|                                                                        | vs. 2 Star Cos<br>2024     | vs. 2 Star Cos<br>2024                    | vs. 2 Star Cos<br>2024 | vs. 2 Star Cos<br>2024       | vs. 2 Star Cos<br>2024 |
| My manager regularly expresses their appreciation when I do a good job | 4                          | 5                                         | 4                      | -3                           | 3                      |
| I feel that my manager talks openly and honestly with me               | 4                          | 3                                         | 3                      | -1                           | -5                     |
| My manager cares about me as an individual                             | 2                          | 4                                         | 4                      | 0                            | 0                      |
| My manager cares about how satisfied I am in my job                    | 2                          | 5                                         | 6                      | -3                           | -1                     |
| I feel that I lack support from my manager                             | 5                          | 6                                         | 4                      | 0                            | 1                      |
| My manager helps me to fulfil my potential                             | 2                          | 2                                         | 3                      | -1                           | 1                      |
| My manager is an excellent role model for me                           | 1                          | 0                                         | 2                      | -2                           | 12                     |

### My Manager vs Benchmarks (2 of 3)

| Question                                                                      | Team Member<br>(2102/3041)<br>vs. 2 Star Cos<br>2024 | Team Leader/<br>Supervisor<br>(1017/1369)<br>vs. 2 Star Cos<br>2024 | Manager<br>(330/413)<br>vs. 2 Star Cos<br>2024 | Senior<br>Manager<br>(47/49)<br>vs. 2 Star Cos<br>2024 | Director<br>(7/7)<br>vs. 2 Star Cos<br>2024 |
|-------------------------------------------------------------------------------|------------------------------------------------------|---------------------------------------------------------------------|------------------------------------------------|--------------------------------------------------------|---------------------------------------------|
| My manager shares important knowledge and information with me                 | 5                                                    | 5                                                                   | 3                                              | 3                                                      | -1                                          |
| I have confidence in the leadership skills of my manager                      | 0                                                    | 0                                                                   | 2                                              | -6                                                     | 3                                           |
| My manager does a lot of telling but not much listening                       | 3                                                    | 4                                                                   | 4                                              | -2                                                     | 9                                           |
| My manager motivates me to give my best every day                             | 2                                                    | 3                                                                   | 1                                              | -2                                                     | 4                                           |
| What is expected of me in my work is made completely clear to me              | 3                                                    | -2                                                                  | -5                                             | -8                                                     | 2                                           |
| Managers in my organisation would rather avoid conflict than deal with issues | -5                                                   | -7                                                                  | -14                                            | -15                                                    | -16                                         |
| My manager takes an active interest in my wellbeing                           | 3                                                    | 6                                                                   | 4                                              | 2                                                      | -5                                          |

### My Manager vs Benchmarks (3 of 3)

| Question                                                                                | Team Member (2102/3041)  vs. 2 Star Cos 2024 | Team Leader/<br>Supervisor<br>(1017/1369)<br>vs. 2 Star Cos<br>2024 | Manager<br>(330/413)<br>vs. 2 Star Cos<br>2024 | Senior<br>Manager<br>(47/49)<br>vs. 2 Star Cos<br>2024 | Director<br>(7/7)<br>vs. 2 Star Cos<br>2024 |
|-----------------------------------------------------------------------------------------|----------------------------------------------|---------------------------------------------------------------------|------------------------------------------------|--------------------------------------------------------|---------------------------------------------|
| My manager would be quick to respond if I showed signs of being under too much pressure | 2                                            | 8                                                                   | 5                                              | -2                                                     | 6                                           |
| My manager ensures that I have the resources I need to do my job                        | 4                                            | 3                                                                   | 1                                              | -6                                                     | -4                                          |
| Sometimes I feel that my manager takes advantage of me                                  | 7                                            | 7                                                                   | 5                                              | -2                                                     | -9                                          |
| I feel I can tell my manager when work is going badly                                   | 2                                            | 3                                                                   | 3                                              | 2                                                      | 6                                           |
| My manager treats everyone fairly                                                       | 3                                            | 4                                                                   | 4                                              | -4                                                     | -4                                          |