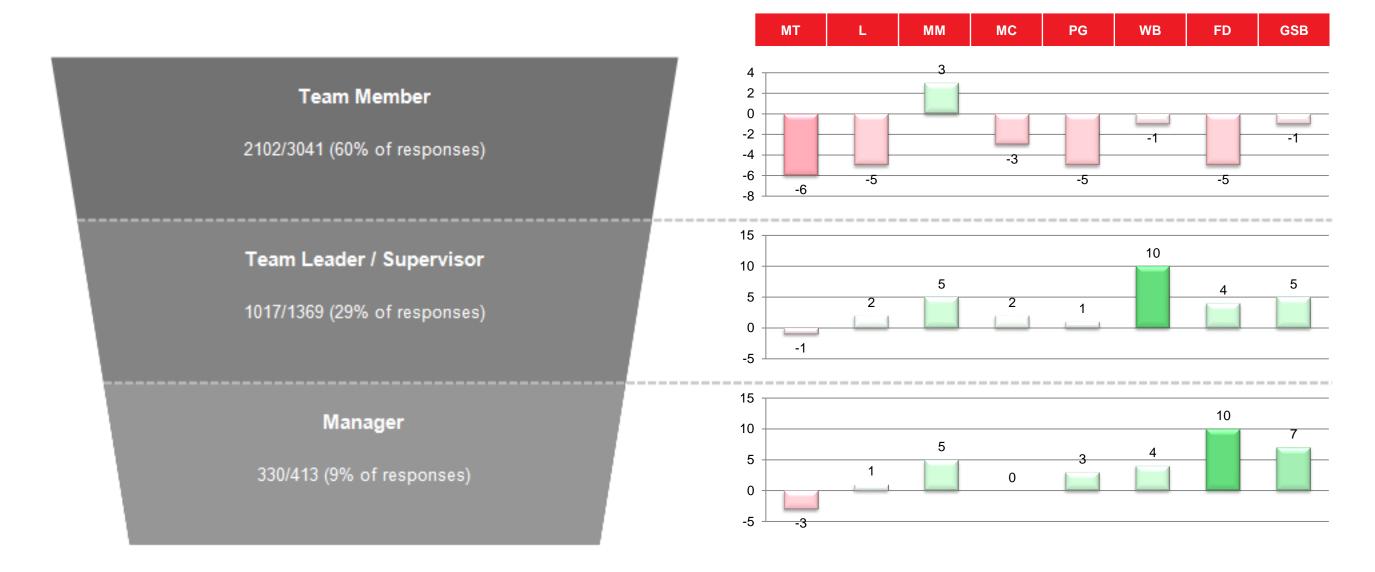

## **Job Grades**

| Job Grade              | Number of Responses | Percentage of Responses |
|------------------------|---------------------|-------------------------|
| Team Member            | 2102/3041           | 69%                     |
| Team Leader/Supervisor | 1017/1369           | 74%                     |
| Manager                | 330/413             | 80%                     |
| Senior Manager         | 47/49               | 96%                     |
| Director               | 7/7                 | 100%                    |

## Job Grade breakdown vs. 2 Star Companies 2024