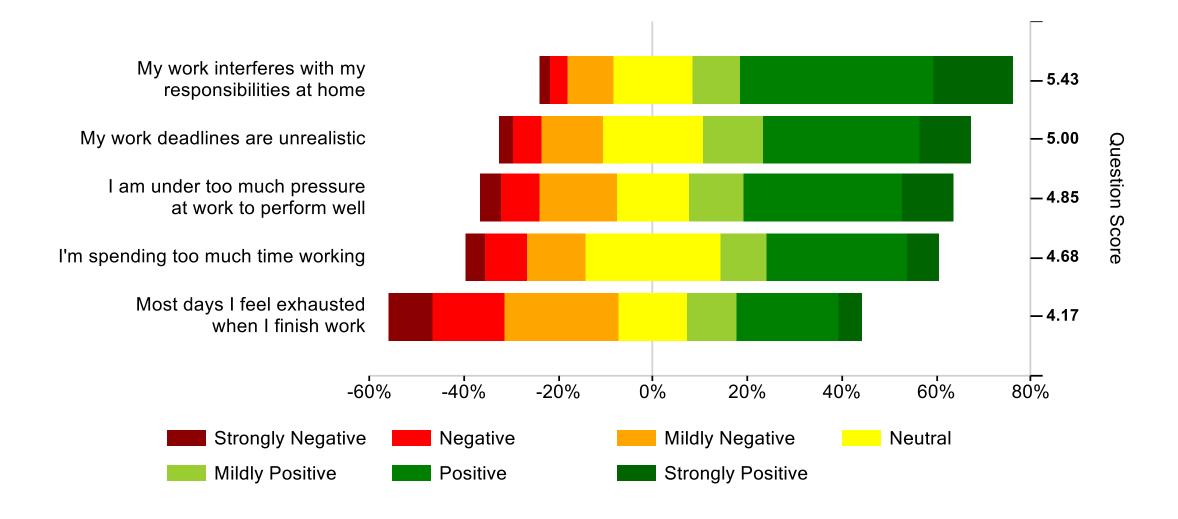

### Wellbeing vs Benchmarks (1 of 2)

| Question                                                  | Team Member<br>(2102/3041) | Team Leader/<br>Supervisor<br>(1017/1369) | Manager<br>(330/413)   | Senior<br>Manager<br>(47/49) | Director<br>(7/7)      |
|-----------------------------------------------------------|----------------------------|-------------------------------------------|------------------------|------------------------------|------------------------|
|                                                           | vs. 2 Star Cos<br>2024     | vs. 2 Star Cos<br>2024                    | vs. 2 Star Cos<br>2024 | vs. 2 Star Cos<br>2024       | vs. 2 Star Cos<br>2024 |
| Most days I feel exhausted when I finish work             | 4                          | 14                                        | 4                      | -5                           | 15                     |
| I am under too much pressure at work to perform well      | -6                         | 7                                         | 3                      | 0                            | 12                     |
| I am happy with the balance between my work and home life | 5                          | 15                                        | 6                      | -3                           | 2                      |
| My work interferes with my responsibilities at home       | 4                          | 14                                        | 5                      | 0                            | 11                     |
| My health is suffering because of my work                 | -2                         | 9                                         | 4                      | -3                           | 3                      |
| My work deadlines are unrealistic                         | -1                         | 4                                         | -3                     | -8                           | 14                     |

### Wellbeing vs Benchmarks (2 of 2)

| Question                                                                         | Team Member (2102/3041)  vs. 2 Star Cos 2024 | Team Leader/<br>Supervisor<br>(1017/1369)<br>vs. 2 Star Cos<br>2024 | Manager<br>(330/413)<br>vs. 2 Star Cos<br>2024 | Senior<br>Manager<br>(47/49)<br>vs. 2 Star Cos<br>2024 | Director<br>(7/7)<br>vs. 2 Star Cos<br>2024 |
|----------------------------------------------------------------------------------|----------------------------------------------|---------------------------------------------------------------------|------------------------------------------------|--------------------------------------------------------|---------------------------------------------|
| I'm spending too much time working                                               | 3                                            | 11                                                                  | -1                                             | -8                                                     | 11                                          |
| In times of personal crisis, this organisation would help me get back on my feet | -1                                           | 4                                                                   | 1                                              | 4                                                      | 3                                           |
| This organisation does not care about my mental wellbeing                        | 0                                            | 10                                                                  | 3                                              | 0                                                      | 2                                           |
| Help is available to support my mental wellbeing                                 | 1                                            | 5                                                                   | 2                                              | 0                                                      | -12                                         |
| I have the flexibility to work in a way that suits me                            | -4                                           | 10                                                                  | 6                                              | 3                                                      | 3                                           |