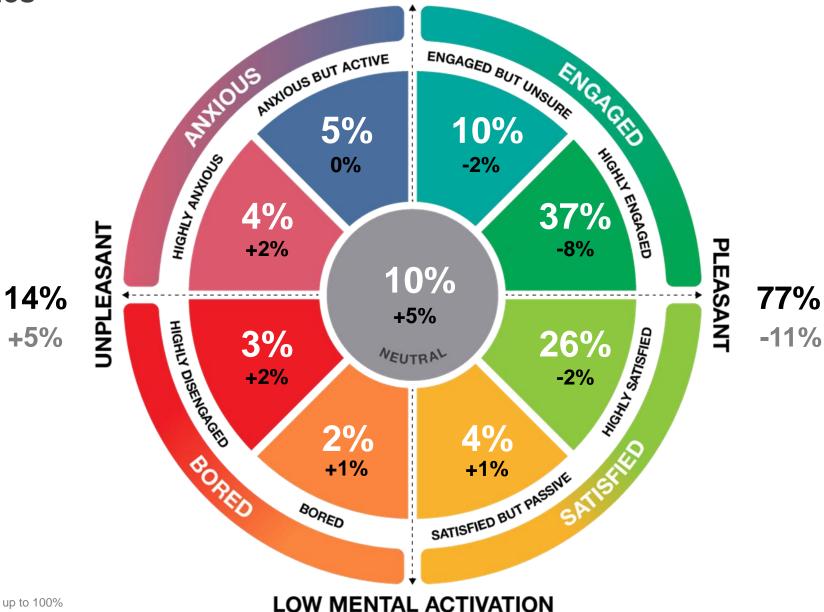

## **Engagement** vs Satisfaction

Russell's Circumplex Theory of Affect (1980)

## **Our Circumplex Model**

## How is this measured?

As part of the b-Heard survey, we ask all respondents to place themselves on two axis on a scale of 0 to 10. We ask how they are on a scale of 'Stressed' to 'Calm' and again how they see themselves on a scale of 'Bored' to 'Enthusiastic'.

The results put them in one of the 9 categories.