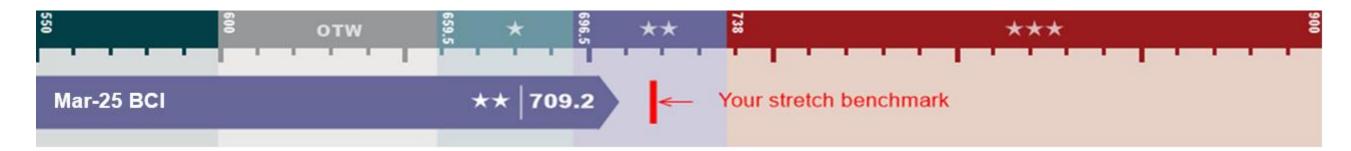

## Engagement Scores & Response Rate Company Name Overall

| Survey                                    | No. of Responses   |
|-------------------------------------------|--------------------|
| Company Name Mar-25                       | 71.80% (3503/4879) |
| Big Companies Average, Accreditation 2024 | 63.83%             |