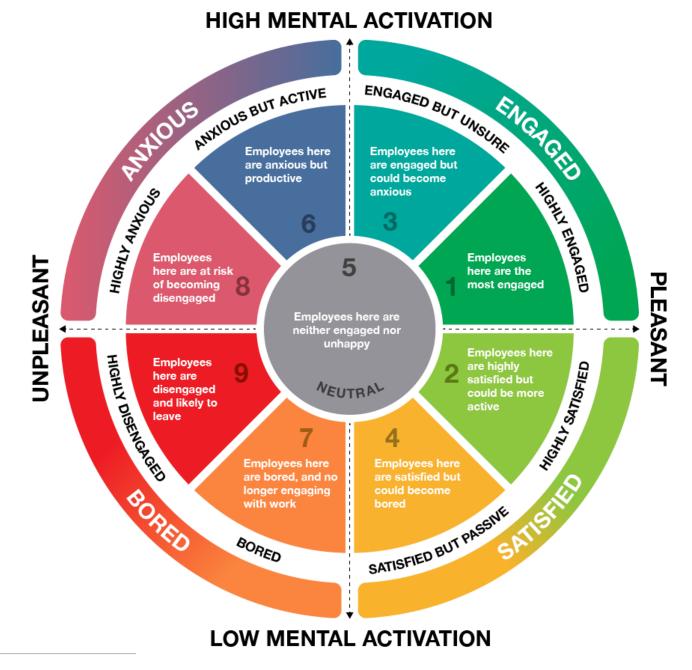

## **Engagement** vs Satisfaction

Russell's Circumplex Theory of Affect (1980)

## **Our Circumplex Model**

## How is this measured?

As part of the b-Heard survey, we ask all respondents to place themselves on two axis on a scale of 0 to 10. We ask how they are on a scale of 'Stressed' to 'Calm' and again how they see themselves on a scale of 'Bored' to 'Enthusiastic'.

The results put them in one of the 9 categories.