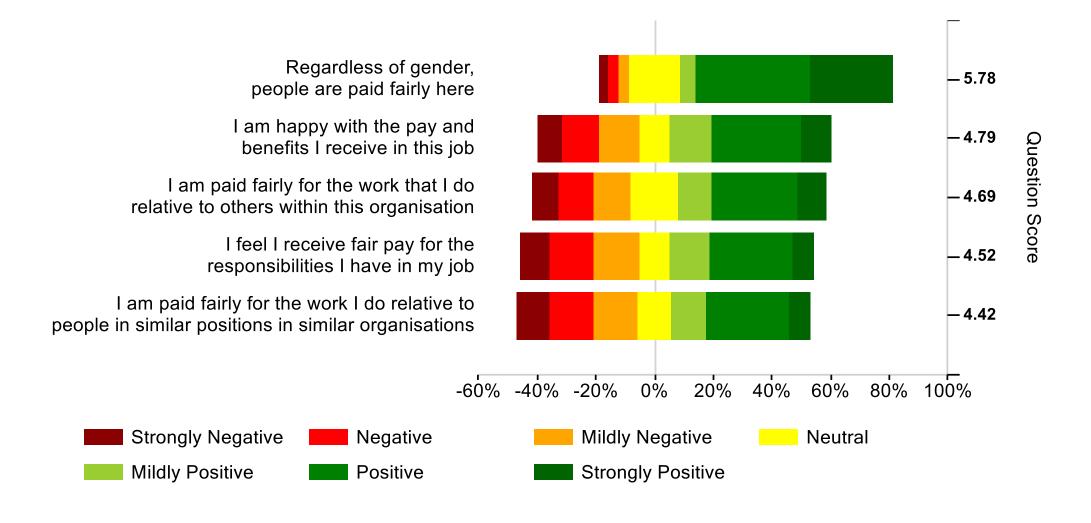

### **Fair Deal vs Benchmarks**

| Question                                                                                            | Team Member<br>(2102/3041)<br>vs. 2 Star Cos<br>2024 | Team Leader/<br>Supervisor<br>(1017/1369)<br>vs. 2 Star Cos<br>2024 | Manager<br>(330/413)<br>vs. 2 Star Cos<br>2024 | Senior<br>Manager<br>(47/49)<br>vs. 2 Star Cos<br>2024 | Director<br>(7/7)<br>vs. 2 Star Cos<br>2024 |
|-----------------------------------------------------------------------------------------------------|------------------------------------------------------|---------------------------------------------------------------------|------------------------------------------------|--------------------------------------------------------|---------------------------------------------|
| I am happy with the pay and benefits I receive in this job                                          | -2                                                   | 8                                                                   | 11                                             | 12                                                     | -16                                         |
| I am paid fairly for the work I do relative to people in similar positions in similar organisations | -4                                                   | 2                                                                   | 9                                              | 9                                                      | -18                                         |
| I am paid fairly for the work that I do relative to others within this organisation                 | 1                                                    | 2                                                                   | 11                                             | 2                                                      | -1                                          |
| I feel I receive fair pay for the responsibilities I have in my job                                 | -5                                                   | 7                                                                   | 12                                             | 9                                                      | 3                                           |
| Regardless of gender, people are paid fairly here                                                   | 6                                                    | 12                                                                  | 9                                              | 12                                                     | 9                                           |