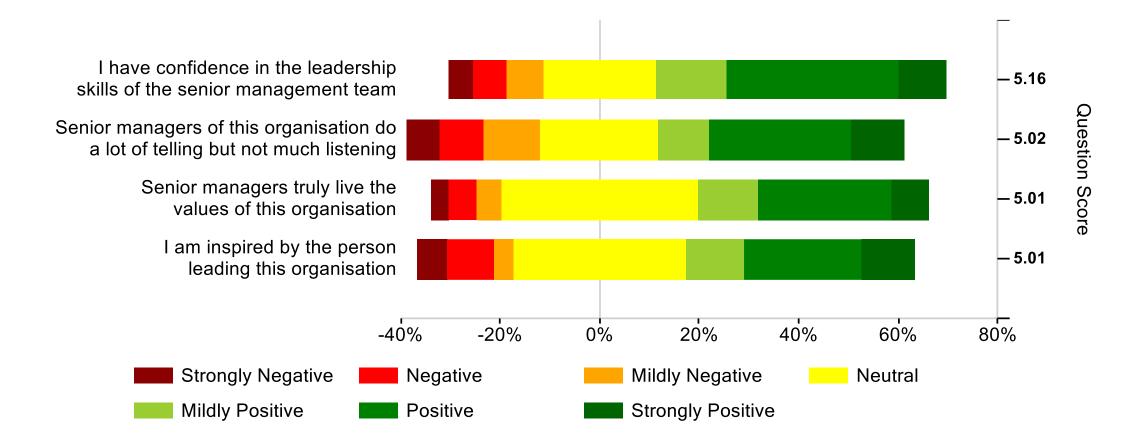

### **Leader & Senior Management Definitions**

### Leadership

How employees feel about the head of the organisation, senior management and the organisation's values and principles.

"Leader of this organisation" - CEO Name

"Senior Management" - Director(s) Name