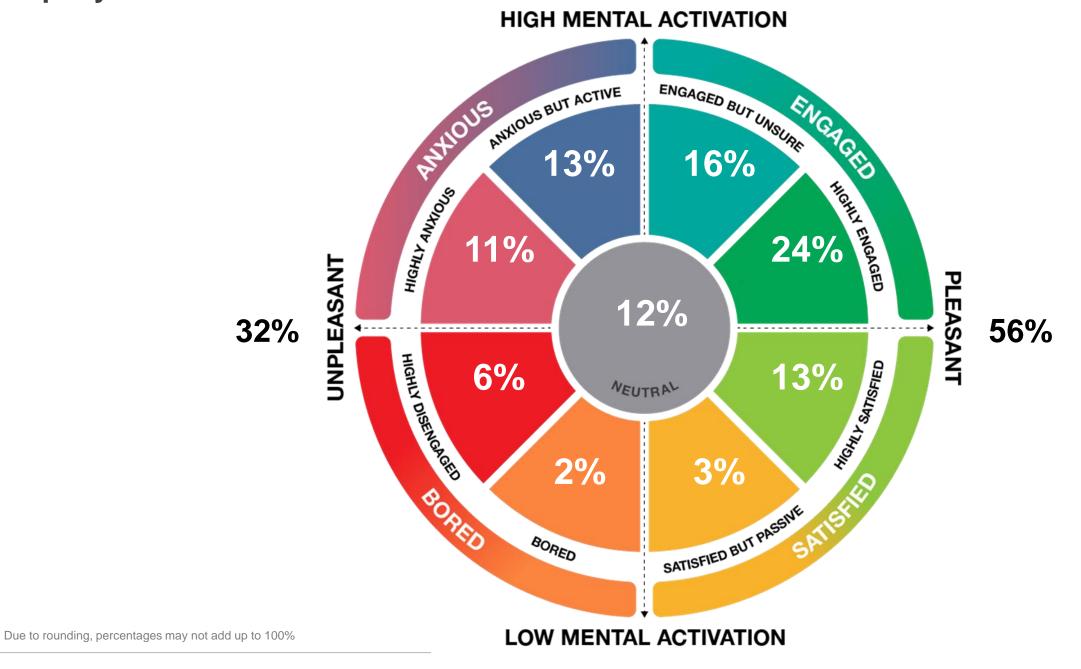

## **Our Circumplex Model**

## How is this measured?

As part of the b-Heard survey, we ask all respondents to place themselves on two axis on a scale of 0 to 10. We ask how they are on a scale of 'Stressed' to 'Calm' and again how they see themselves on a scale of 'Bored' to 'Enthusiastic'.

The results put them in one of the 9 categories.