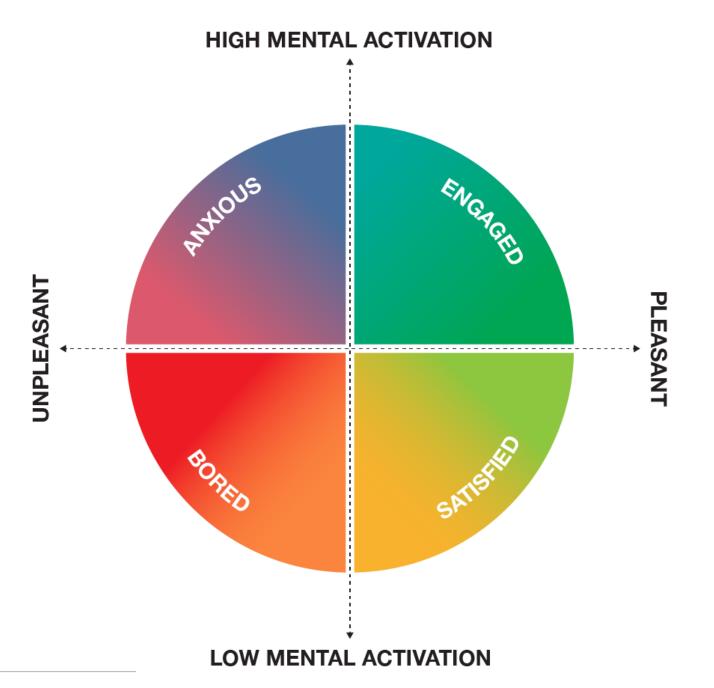

## **Engagement** vs Satisfaction

Russell's Circumplex Theory of Affect (1980)

## **Our Circumplex Model**

## How is this measured?

As part of the b-Heard survey, we ask all respondents to place themselves on two axis on a scale of 0 to 10. We ask how they are on a scale of 'Stressed' to 'Calm' and again how they see themselves on a scale of 'Bored' to 'Enthusiastic'.

The results put them in one of the 9 categories.