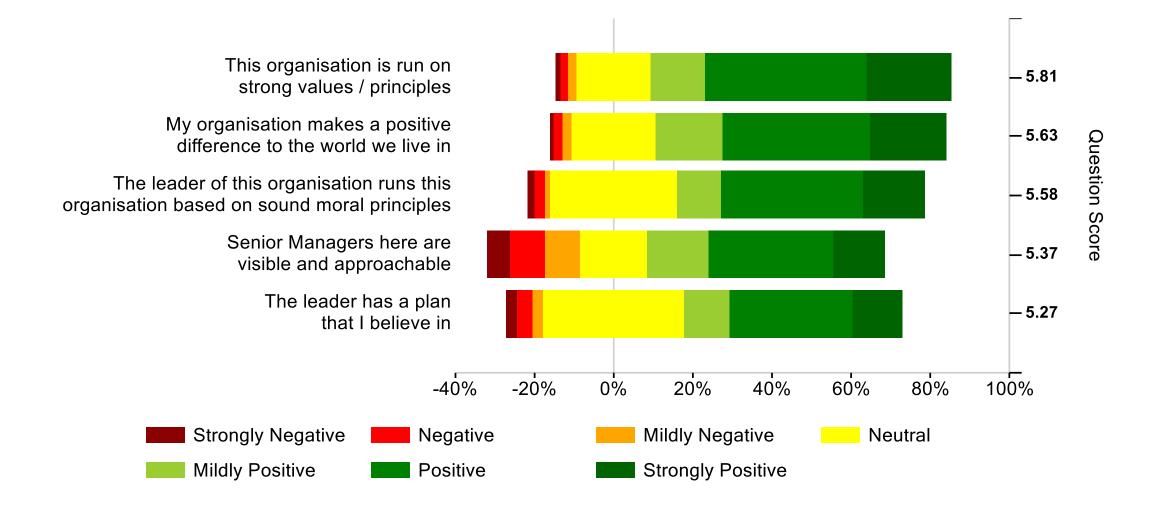

### **Leader & Senior Management Definitions**

### Leadership

How employees feel about the head of the organisation, senior management and the organisation's values and principles.

"Leader of this organisation" - CEO Name

"Senior Management" - Director(s) Name