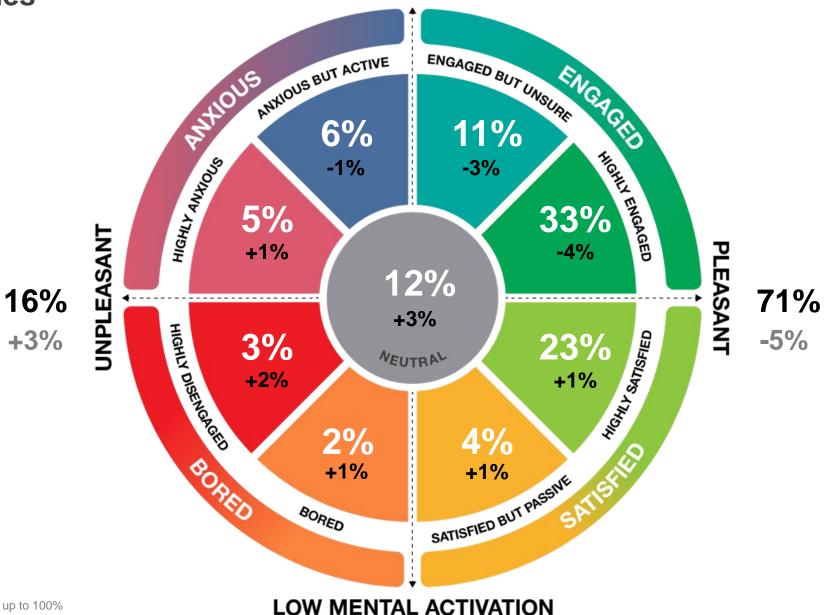

## **Company Name** vs 2 Star Companies

HIGH MENTAL ACTIVATION

Due to rounding, percentages may not add up to 100%