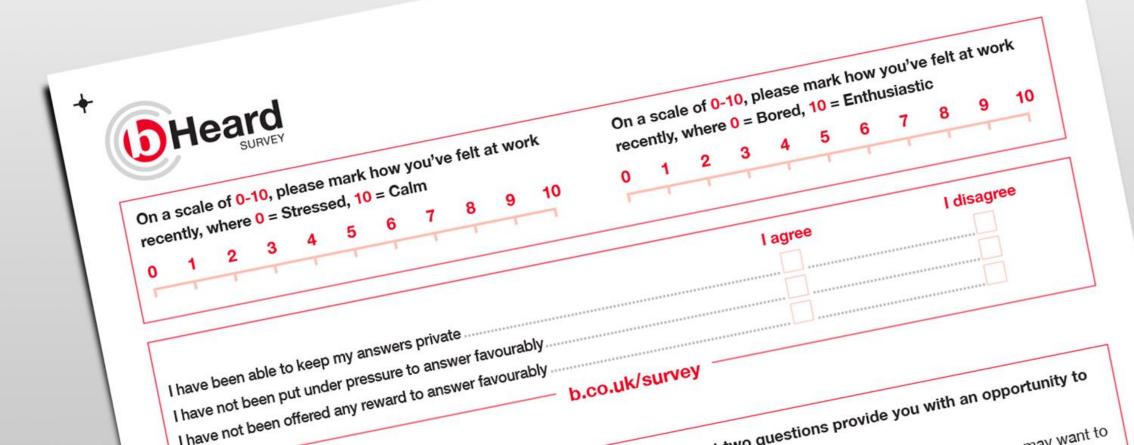

## How is this measured?

As part of the b-Heard survey, we ask all respondents to place themselves on two axis on a scale of 0 to 10. We ask how they are on a scale of 'Stressed' to 'Calm' and again how they see themselves on a scale of 'Bored' to 'Enthusiastic'.