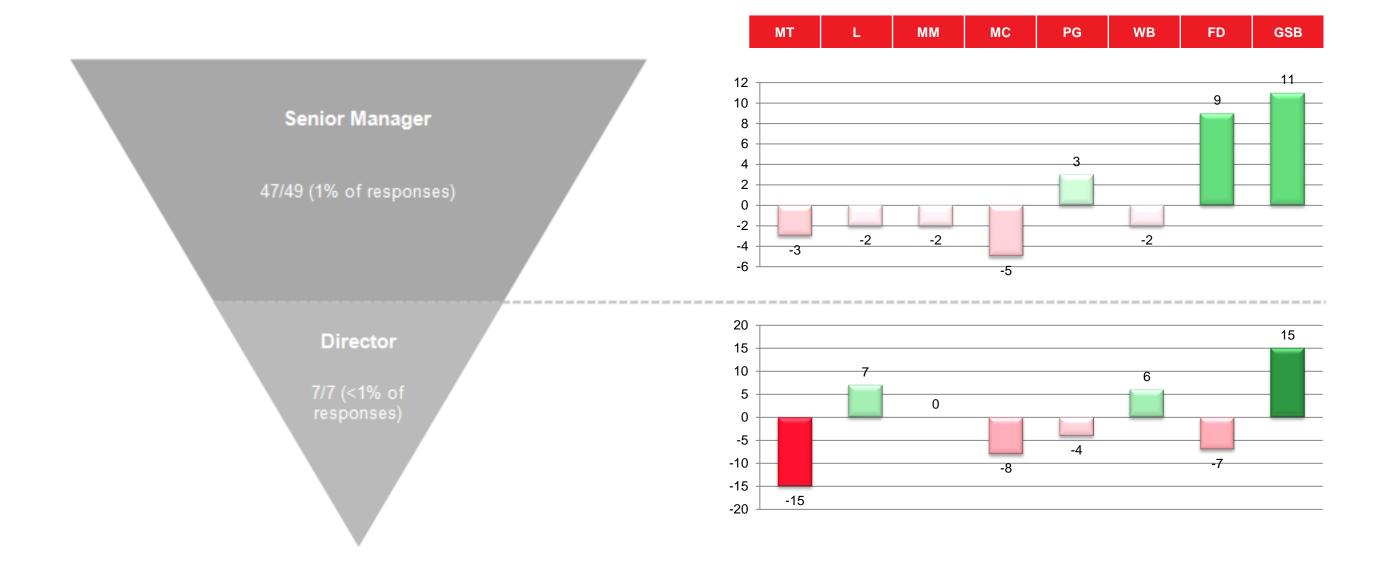

## **Job Grades**

| Job Grade              | Number of Responses | Percentage of Responses |
|------------------------|---------------------|-------------------------|
| Team Member            | 2102/3041           | 69%                     |
| Team Leader/Supervisor | 1017/1369           | 74%                     |
| Manager                | 330/413             | 80%                     |
| Senior Manager         | 47/49               | 96%                     |
| Director               | 7/7                 | 100%                    |