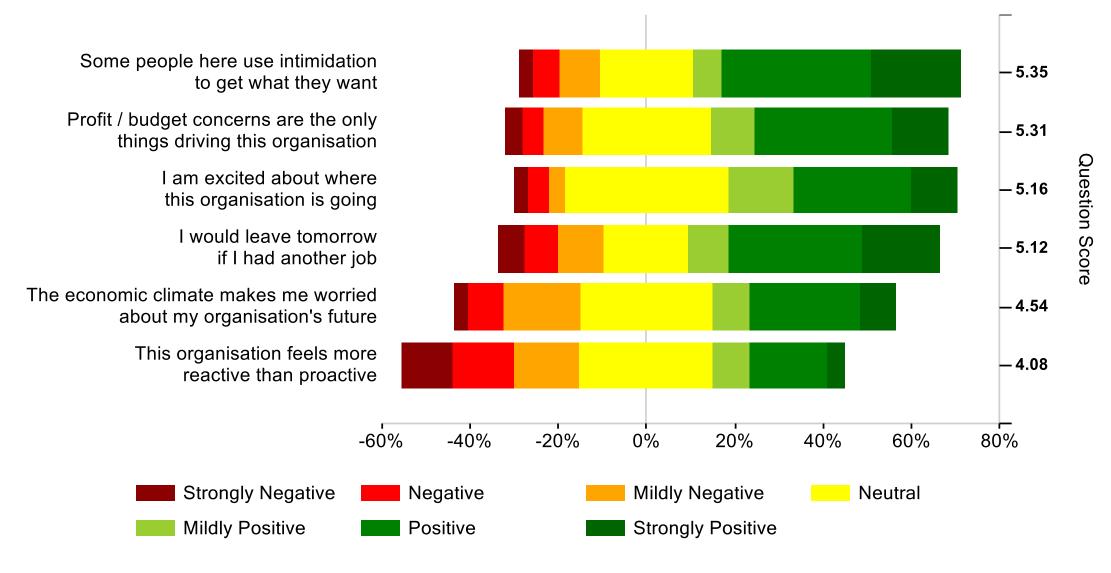

### My Company vs Benchmarks (1 of 2)

| Question                                                                         | Team Member<br>(2102/3041)<br>vs. 2 Star Cos<br>2024 | Team Leader/<br>Supervisor<br>(1017/1369)<br>vs. 2 Star Cos<br>2024 | Manager<br>(330/413)<br>vs. 2 Star Cos<br>2024 | Senior<br>Manager<br>(47/49)<br>vs. 2 Star Cos<br>2024 | Director<br>(7/7)<br>vs. 2 Star Cos<br>2024 |
|----------------------------------------------------------------------------------|------------------------------------------------------|---------------------------------------------------------------------|------------------------------------------------|--------------------------------------------------------|---------------------------------------------|
|                                                                                  |                                                      |                                                                     |                                                |                                                        |                                             |
| I am excited about where this organisation is going                              | -8                                                   | -1                                                                  | -2                                             | 1                                                      | 4                                           |
| I feel my job is secure                                                          | -4                                                   | 4                                                                   | -3                                             | 2                                                      | -11                                         |
| I believe I can make a valuable contribution to the success of this organisation | -2                                                   | 2                                                                   | 2                                              | 0                                                      | 4                                           |
| I would leave tomorrow if I had another job                                      | -4                                                   | 0                                                                   | -1                                             | -9                                                     | -9                                          |
| I love working for this organisation                                             | -2                                                   | 5                                                                   | 1                                              | -1                                                     | -7                                          |
| Profit / budget concerns are the only things driving this organisation           | 1                                                    | 12                                                                  | 13                                             | 16                                                     | 14                                          |
| Some people here use intimidation to get what they want                          | 0                                                    | -5                                                                  | -8                                             | -5                                                     | 4                                           |

### My Company vs Benchmarks (2 of 2)

| Question                                                              | Team Member<br>(2102/3041) | Team Leader/<br>Supervisor<br>(1017/1369) | Manager<br>(330/413)   | Senior<br>Manager<br>(47/49) | Director<br>(7/7)      |
|-----------------------------------------------------------------------|----------------------------|-------------------------------------------|------------------------|------------------------------|------------------------|
|                                                                       | vs. 2 Star Cos<br>2024     | vs. 2 Star Cos<br>2024                    | vs. 2 Star Cos<br>2024 | vs. 2 Star Cos<br>2024       | vs. 2 Star Cos<br>2024 |
| I feel proud to work for this organisation                            | 0                          | 6                                         | 2                      | 1                            | 6                      |
| My work is an important part of my life                               | -10                        | -3                                        | 2                      | 4                            | 9                      |
| The economic climate makes me worried about my organisation's future  | -2                         | 1                                         | 0                      | -4                           | -3                     |
| This organisation feels more reactive than proactive                  | -2                         | -5                                        | -10                    | -7                           | 10                     |
| Policies and procedures within this organisation are fair to everyone | 2                          | 6                                         | 3                      | 0                            | 8                      |
| My organisation puts profits ahead of its people                      | 3                          | 16                                        | 14                     | 16                           | 15                     |