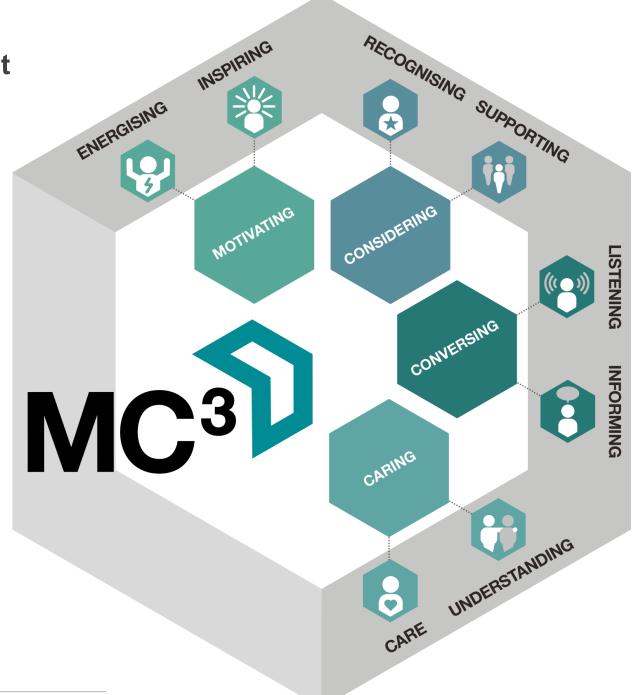

| 5                      |
| This organisation is run on strong values / principles                          | -1                         | 4                                         | 1                      | 3                            | 4                      |
| The leader has a plan that I believe in                                         | -5                         | 1                                         | -1                     | 1                            | 10                     |
| Senior managers truly live the values of this organisation                      | -3                         | -1                                        | -6                     | -10                          | -3                     |

## Managerial Engagement

## **Managerial Engagement**











### Energising

- My Manager treats everyone fairly
- What is expected of me in my work is made completely clear to me
- My team is fun to work with

### 1. Motivating

Sell the direction and vision of the organisation and ensure others can see how their role impacts on the bigger picture.



### Inspiring

- My manager motivates me to give my best every day
- I have confidence in the leadership skills of my manager
- My manager is an excellent role model for me







### Supporting

- My manager ensures that I have the resources I need to do my job
- My manager helps me to fulfil my potential
- I feel that I lack support from my manager

### 2. Considering

Recognise what you are asking from people and ensure this is realistic and achievable. Support people in achieving their tas