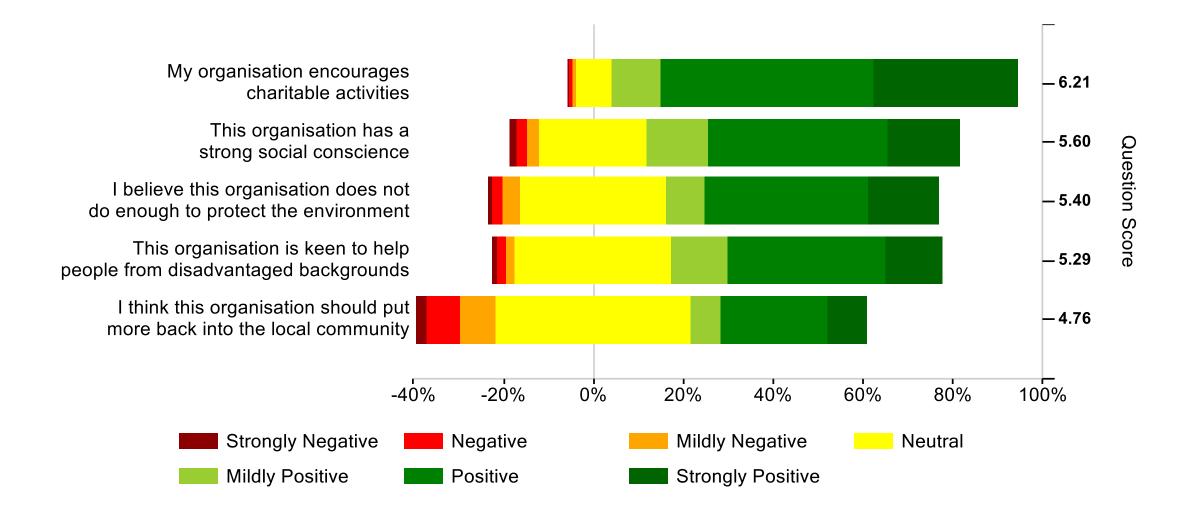

### **Giving Something Back vs Benchmarks**

| Question                                                                  | Team Member<br>(2102/3041)<br>vs. 2 Star Cos | Team Leader/<br>Supervisor<br>(1017/1369)<br>vs. 2 Star Cos | Manager<br>(330/413)<br>vs. 2 Star Cos | Senior<br>Manager<br>(47/49)<br>vs. 2 Star Cos | Director<br>(7/7)<br>vs. 2 Star Cos |
|---------------------------------------------------------------------------|----------------------------------------------|-------------------------------------------------------------|----------------------------------------|------------------------------------------------|-------------------------------------|
|                                                                           | 2024                                         | 2024                                                        | 2024                                   | 2024                                           | 2024                                |
| I think this organisation should put more back into the local community   | -1                                           | 3                                                           | 2                                      | 8                                              | 23                                  |
| I believe this organisation does not do enough to protect the environment | 1                                            | 7                                                           | 9                                      | 15                                             | 8                                   |
| My organisation encourages charitable activities                          | 2                                            | 5                                                           | 1                                      | 4                                              | 8                                   |
| This organisation has a strong social conscience                          | -3                                           | 5                                                           | 7                                      | 6                                              | 9                                   |
| This organisation is keen to help people from disadvantaged backgrounds   | -1                                           | 5                                                           | 9                                      | 14                                             | 18                                  |