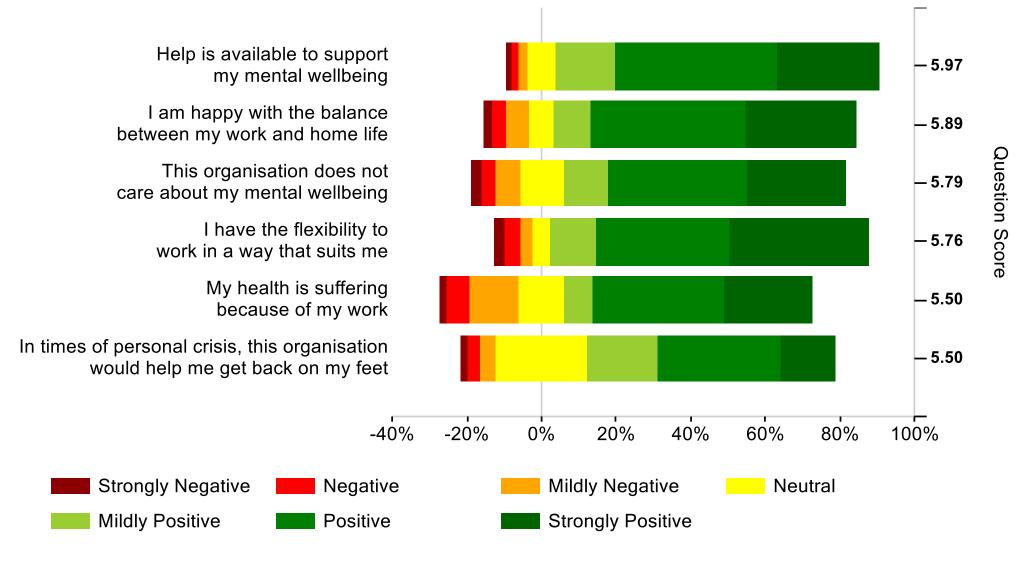

### Wellbeing vs Benchmarks (1 of 2)

| Question                                                  | Team Member<br>(2102/3041) | Team Leader/<br>Supervisor<br>(1017/1369) | Manager<br>(330/413)   | Senior<br>Manager<br>(47/49) | Director<br>(7/7)      |
|-----------------------------------------------------------|----------------------------|-------------------------------------------|------------------------|------------------------------|------------------------|
|                                                           | vs. 2 Star Cos<br>2024     | vs. 2 Star Cos<br>2024                    | vs. 2 Star Cos<br>2024 | vs. 2 Star Cos<br>2024       | vs. 2 Star Cos<br>2024 |
| Most days I feel exhausted when I finish work             | 4                          | 14                                        | 4                      | -5                           | 15                     |
| I am under too much pressure at work to perform well      | -6                         | 7                                         | 3                      | 0                            | 12                     |
| I am happy with the balance between my work and home life | 5                          | 15                                        | 6                      | -3                           | 2                      |
| My work interferes with my responsibilities at home       | 4                          | 14                                        | 5                      | 0                            | 11                     |
| My health is suffering because of my work                 | -2                         | 9                                         | 4                      | -3                           | 3                      |
| My work deadlines are unrealistic                         | -1                         | 4                                         | -3                     | -8                           | 14                     |

### Wellbeing vs Benchmarks (2 of 2)

| Question                                                                         | Team Member (2102/3041)  vs. 2 Star Cos 2024 | Team Leader/<br>Supervisor<br>(1017/1369)<br>vs. 2 Star Cos<br>2024 | Manager<br>(330/413)<br>vs. 2 Star Cos<br>2024 | Senior<br>Manager<br>(47/49)<br>vs. 2 Star Cos<br>2024 | Director<br>(7/7)<br>vs. 2 Star Cos<br>2024 |
|----------------------------------------------------------------------------------|----------------------------------------------|---------------------------------------------------------------------|------------------------------------------------|--------------------------------------------------------|---------------------------------------------|
| I'm spending too much time working                                               | 3                                            | 11                                                                  | -1                                             | -8                                                     | 11                                          |
| In times of personal crisis, this organisation would help me get back on my feet | -1                                           | 4                                                                   | 1                                              | 4                                                      | 3                                           |
| This organisation does not care about my mental wellbeing                        | 0                                            | 10                                                                  | 3                                              | 0                                                      | 2                                           |
| Help is available to support my mental wellbeing                                 | 1                                            | 5                                                                   | 2                                              | 0                                                      | -12                                         |
| I have the flexibility to work in a way that suits me                            | -4                                           | 10                                                                  | 6                                              | 3                                                      | 3                                           |