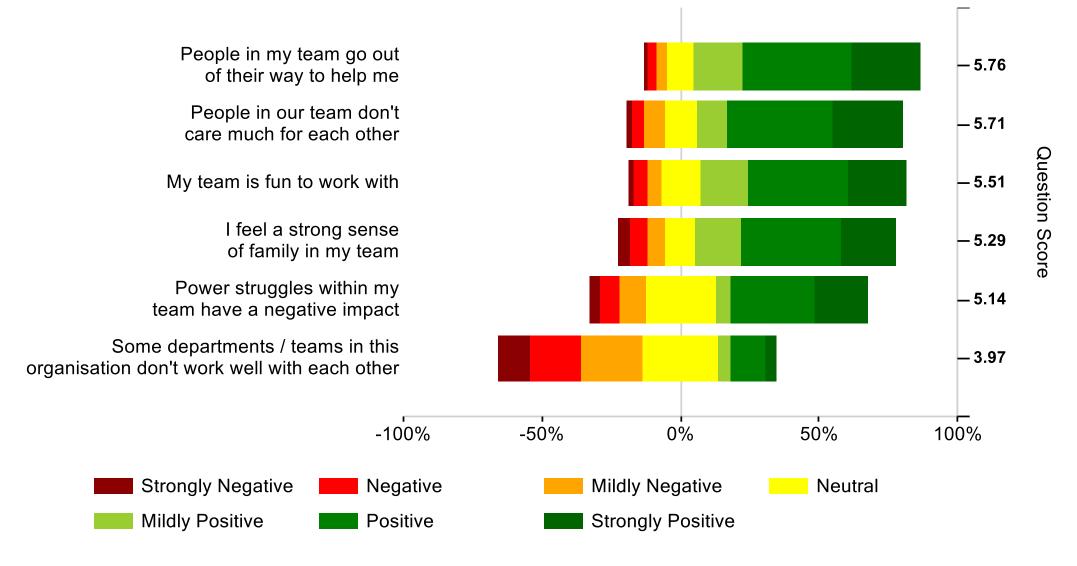

## **My Team vs Benchmarks**

| Question                                                                      | Team Member<br>(2102/3041) | Team Leader/<br>Supervisor<br>(1017/1369) | Manager<br>(330/413)   | Senior<br>Manager<br>(47/49) | Director<br>(7/7)      |
|-------------------------------------------------------------------------------|----------------------------|-------------------------------------------|------------------------|------------------------------|------------------------|
|                                                                               | vs. 2 Star Cos<br>2024     | vs. 2 Star Cos<br>2024                    | vs. 2 Star Cos<br>2024 | vs. 2 Star Cos<br>2024       | vs. 2 Star Cos<br>2024 |
| People in my team go out of their way to help me                              | 0                          | 5                                         | 1                      | -5                           | -8                     |
| I feel a strong sense of family in my team                                    | -7                         | -2                                        | -5                     | -5                           | -16                    |
| My team is fun to work with                                                   | -7                         | -5                                        | -6                     | -4                           | -12                    |
| People in our team don't care much for each other                             | -5                         | 2                                         | 0                      | 0                            | -16                    |
| Some departments / teams in this organisation don't work well with each other | 5                          | -7                                        | -13                    | -4                           | 17                     |
| Power struggles within my team have a negative impact                         | 1                          | 0                                         | -2                     | -2                           | -22                    |