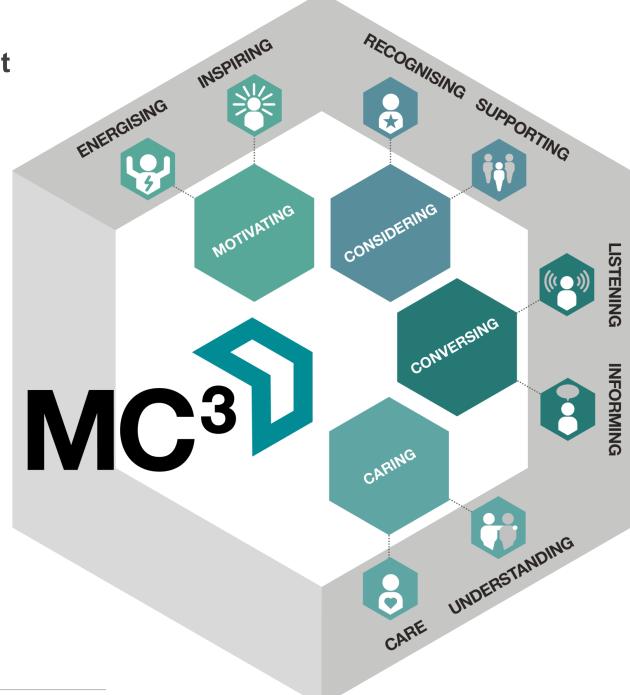

#### **Managerial Engagement**

#### Energising

- My Manager treats everyone fairly
- What is expected of me in my work is made completely clear to me
- My team is fun to work with

#### 1. Motivating

Sell the direction and vision of the organisation and ensure others can see how their role impacts on the bigger picture.

#### Inspiring

- My manager motivates me to give my best every day
- I have confidence in the leadership skills of my manager
- My manager is an excellent role model for me

#### Supporting

- My manager ensures that I have the resources I need to do my job
- My manager helps me to fulfil my potential
- I feel that I lack support from my manager

#### 2. Considering

Recognise what you are asking from people and ensure this is realistic and achievable. Support people in achieving their tasks. Recognise and reward a job well done.

#### Recognising

- My manager regularly expresses their appreciation when I do a good job
- Sometimes I feel that my manager takes advantage of me

#### Informing

- I feel that my manager talks openly and honestly with me
- My manager shares important knowledge and information with me

#### 3. Conversing

Open the channels for effective two-way communication. Share information in an open and honest way. Be open to receiving information from others.

#### Listening

- My manager does a lot of telling but not much listening
- I feel I can tell my manager when work is going badly

#### Care

- My manager cares about me as an individual
- My manager cares about how satisfied I am in my job

#### 4. Caring

Recognise people have a life outside of work, respect their time for family, friends and outside interests/hobbies.

Show an interest in them as individuals and demonstrate care for their needs.

#### Understanding

- My manager takes an active interest in my wellbeing
- My manager would be quick to respond if I showed signs of being under too much pressure