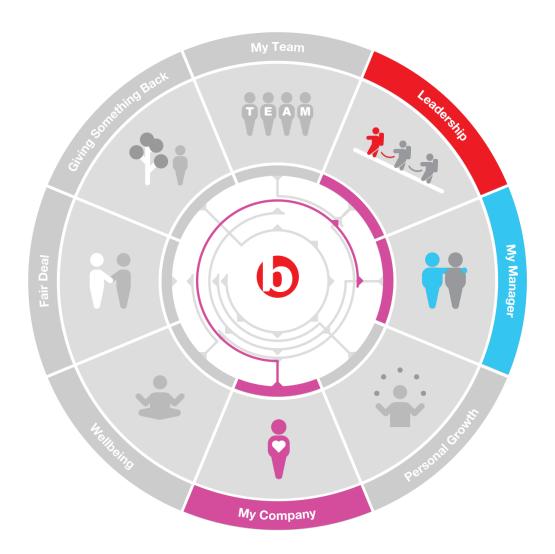

#### **Our Circumplex Model**

## How is this measured?

As part of the b-Heard survey, we ask all respondents to place themselves on two axis on a scale of 0 to 10. We ask how they are on a scale of 'Stressed' to 'Calm' and again how they see themselves on a scale of 'Bored' to 'Enthusiastic'.

The results put them in one of the 9 categories.