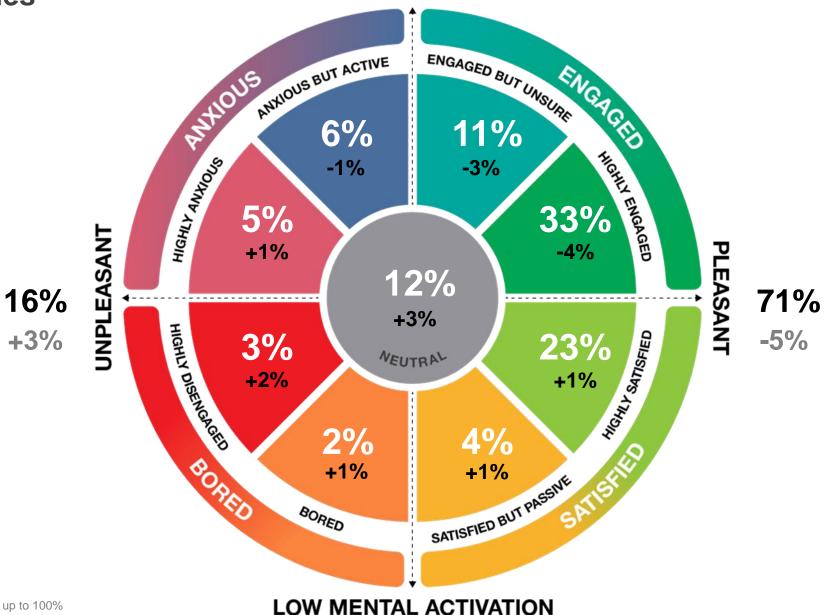

# **Company Name** vs 2 Star Companies

HIGH MENTAL ACTIVATION

Due to rounding, percentages may not add up to 100%