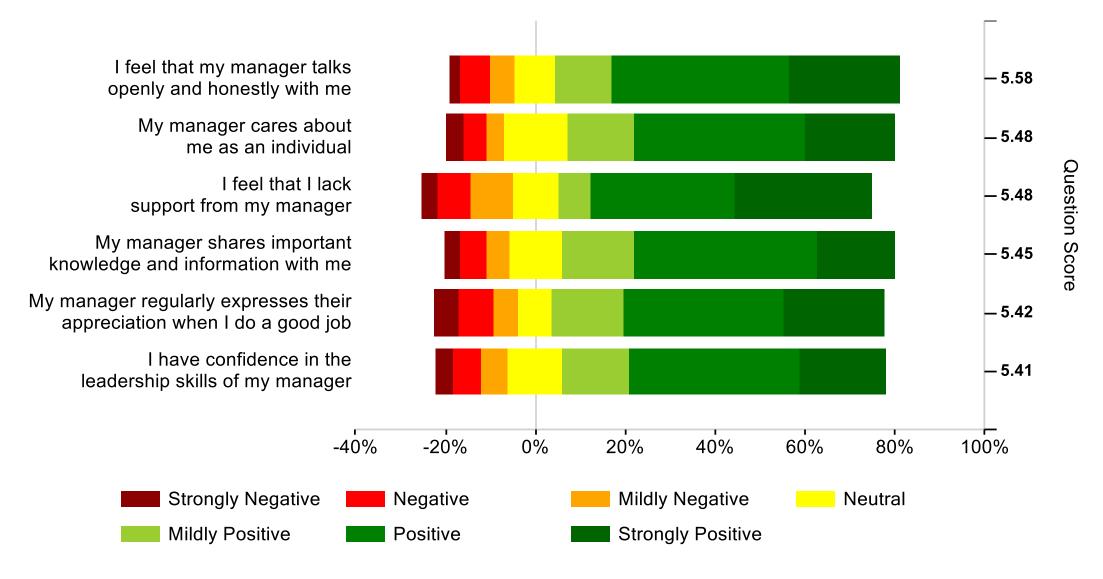

### My Manager vs Benchmarks (1 of 4)

| Question                                                               |  |
|------------------------------------------------------------------------|--|
| My manager cares about how satisfied I am in my job                    |  |
| I feel that I lack support from my manager                             |  |
| My manager regularly expresses their appreciation when I do a good job |  |
| I feel that my manager talks openly and honestly with me               |  |
| My manager cares about me as an individual                             |  |
| My manager helps me to fulfil my potential                             |  |

| Team Member<br>(2102/3041) |                                         |
|----------------------------|-----------------------------------------|
| Mar 2025<br>Score          | vs. Ones to<br>Watch<br>Companies<br>TM |
| 5.03                       | -2                                      |
| 5.38                       | 2                                       |
| 5.34                       | 3                                       |
| 5.45                       | 0                                       |
| 5.38                       | 0                                       |
| 5.08                       | 3                                       |

| Team Leader/<br>Supervisor<br>(1017/1369) |                                           |
|-------------------------------------------|-------------------------------------------|
| Mar 2025<br>Score                         | vs. Ones to<br>Watch<br>Companies<br>TL/S |
| 5.40                                      | 2                                         |
| 5.67                                      | 6                                         |
| 5.76                                      | 10                                        |
| 6.00                                      | 6                                         |
| 5.94                                      | 8                                         |
| 5.52                                      | 8                                         |

| Manager<br>(330/413) |                                          |
|----------------------|------------------------------------------|
| Mar 2025<br>Score    | vs. Ones to<br>Watch<br>Companies<br>Mgr |
| 5.72                 | 6                                        |
| 6.06                 | 11                                       |
| 5.81                 | 9                                        |
| 6.11                 | 5                                        |
| 5.66                 | 0                                        |
| 5.77                 | 11                                       |