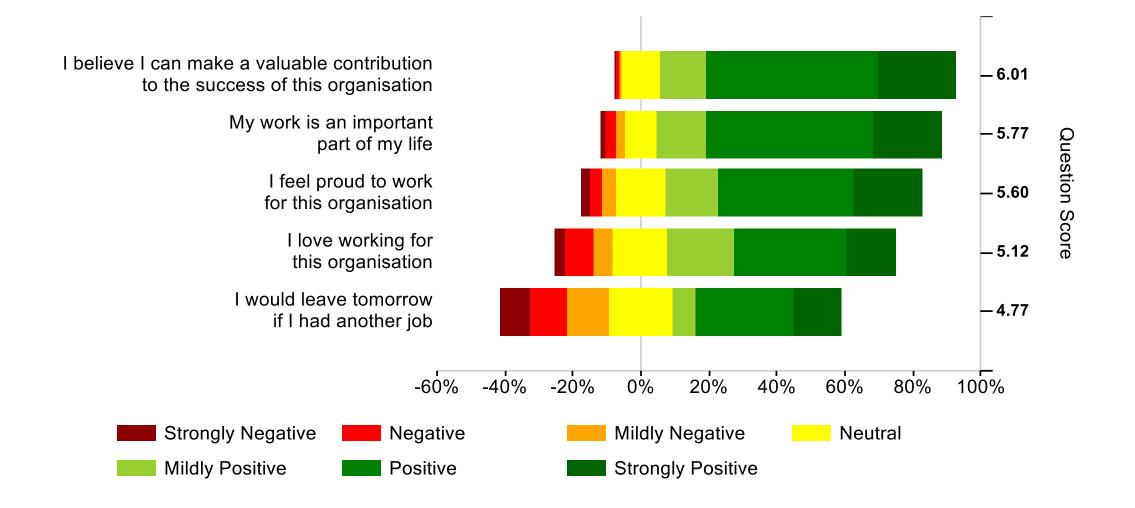

#### My Company vs Benchmarks (1 of 2)

| Question                                                                         |  |
|----------------------------------------------------------------------------------|--|
| I believe I can make a valuable contribution to the success of this organisation |  |
| I would leave tomorrow if I had another job                                      |  |
| I love working for this organisation                                             |  |
| I feel proud to work for this organisation                                       |  |
| My work is an important part of my life                                          |  |

| Team Member<br>(2102/3041) |                                         |
|----------------------------|-----------------------------------------|
| Mar 2025<br>Score          | vs. Ones to<br>Watch<br>Companies<br>TM |
| 5.91                       | 3                                       |
| 4.60                       | -1                                      |
| 4.98                       | -4                                      |
| 5.43                       | 0                                       |
| 5.63                       | 3                                       |

| Team Leader/<br>Supervisor<br>(1017/1369) |                                           |
|-------------------------------------------|-------------------------------------------|
| Mar 2025<br>Score                         | vs. Ones to<br>Watch<br>Companies<br>TL/S |
| 6.38                                      | 5                                         |
| 5.05                                      | 0                                         |
| 5.62                                      | 2                                         |
| 6.21                                      | 9                                         |
| 6.32                                      | 8                                         |

| Manager<br>(330/413) |                                          |
|----------------------|------------------------------------------|
| Mar 2025<br>Score    | vs. Ones to<br>Watch<br>Companies<br>Mgr |
| 6.44                 | 3                                        |
| 5.59                 | 8                                        |
| 5.80                 | 4                                        |
| 6.31                 | 9                                        |
| 6.26                 | 3                                        |

#### My Company vs Benchmarks (2 of 2)

| Question                                                                    |           |
|-----------------------------------------------------------------------------|-----------|
| I believe I can make a valuable contribution to the success of this organis | ation     |
| I would leave tomorrow if I had another job                                 |           |
| I love working for this organisation                                        | Companies |
| I feel proud to work for this organisation                                  |           |
| My work is an important part of my life                                     |           |

| Senior Manager<br>(47/49) |                                         |
|---------------------------|-----------------------------------------|
| Mar 2025<br>Score         | vs. Ones to<br>Watch<br>Companies<br>SM |
| 6.62                      | 2                                       |
| 6.03                      | 7                                       |
| 5.87                      | -1                                      |
| 6.47                      | 5                                       |
| 6.53                      | 3                                       |

| Director<br>(7/7) |                                       |
|-------------------|---------------------------------------|
| Mar 2025<br>Score | vs. Ones to<br>Watch<br>Companies Dir |
| 6.40              | -5                                    |
| 6.83              | 15                                    |
| 6.70              | 6                                     |
| 6.80              | 5                                     |
| 6.78              | 5                                     |