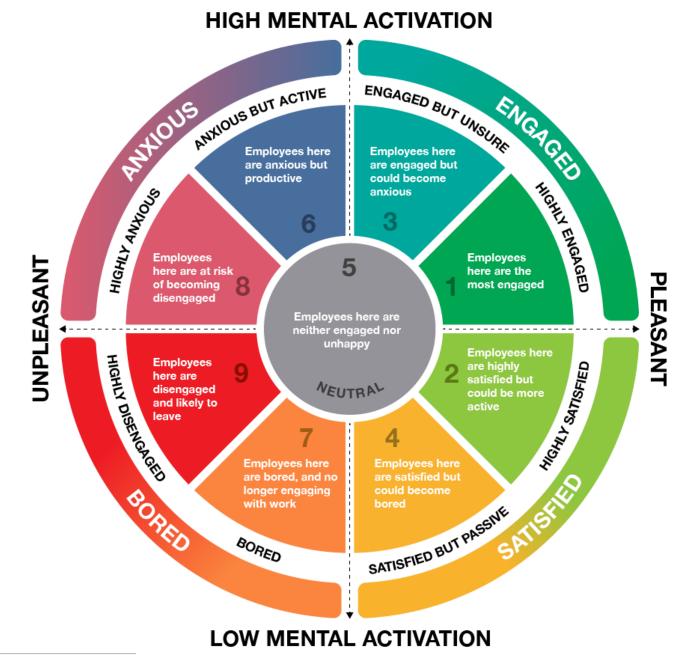

## **Engagement** vs Satisfaction

Russell's Circumplex Theory of Affect (1980)

#### **Our Circumplex Model**

## How is this measured?

As part of the b-Heard survey, we ask all respondents to place themselves on two axis on a scale of 0 to 10. We ask how they are on a scale of 'Stressed' to 'Calm' and again how they see themselves on a scale of 'Bored' to 'Enthusiastic'.

The results put them in one of the 9 categories.