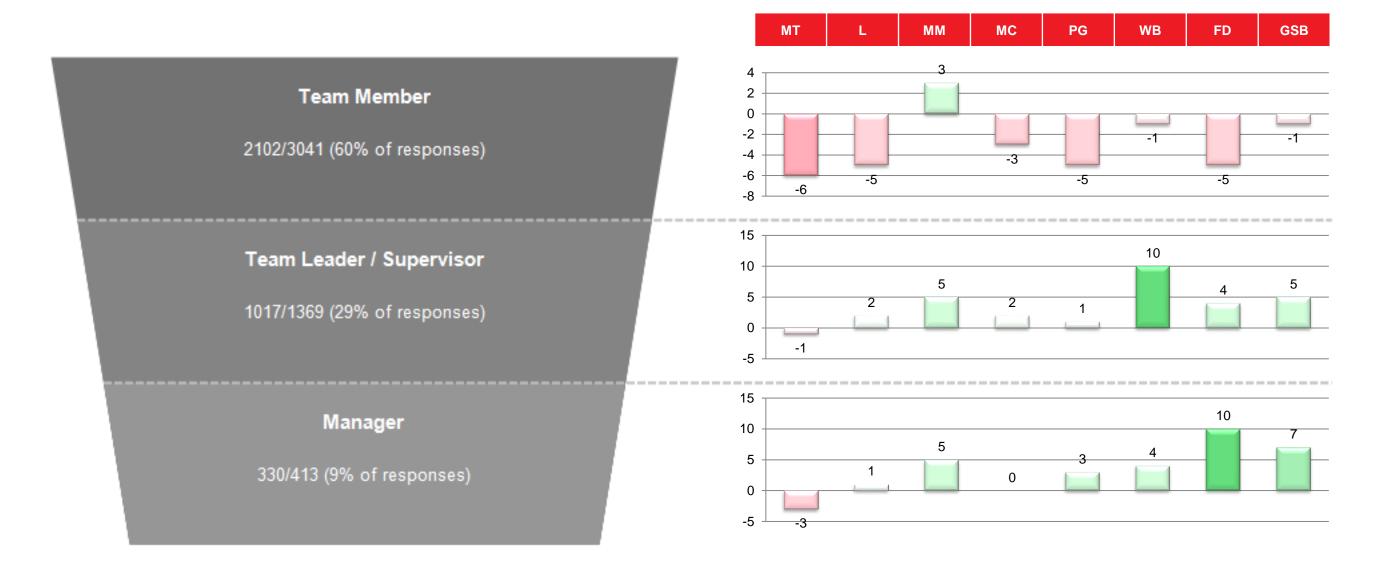

#### **Job Grades**

| Job Grade              | Number of Responses | Percentage of Responses |
|------------------------|---------------------|-------------------------|
| Team Member            | 2102/3041           | 69%                     |
| Team Leader/Supervisor | 1017/1369           | 74%                     |
| Manager                | 330/413             | 80%                     |
| Senior Manager         | 47/49               | 96%                     |
| Director               | 7/7                 | 100%                    |

#### Job Grade breakdown vs. 2 Star Companies 2024