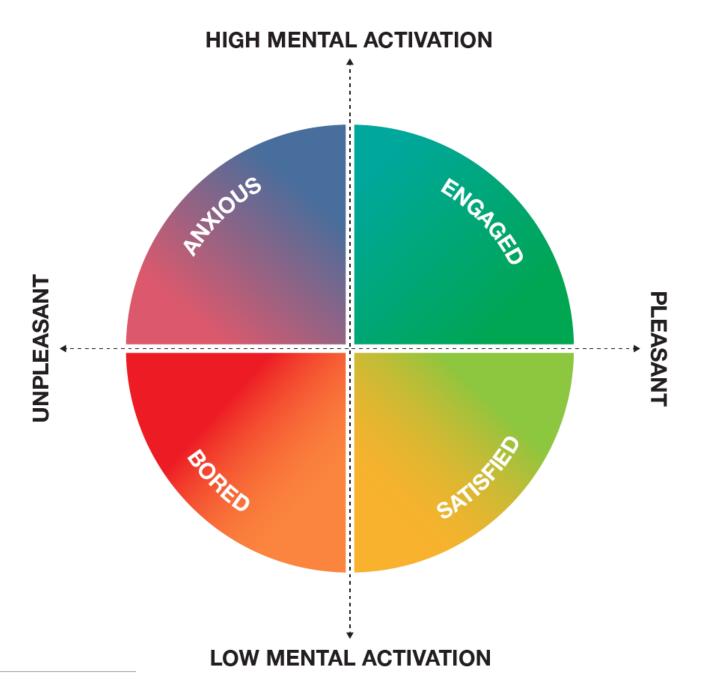

## **Engagement** vs Satisfaction

Russell's Circumplex Theory of Affect (1980)

#### **Our Circumplex Model**

## How is this measured?

As part of the b-Heard survey, we ask all respondents to place themselves on two axis on a scale of 0 to 10. We ask how they are on a scale of 'Stressed' to 'Calm' and again how they see themselves on a scale of 'Bored' to 'Enthusiastic'.

The results put them in one of the 9 categories.