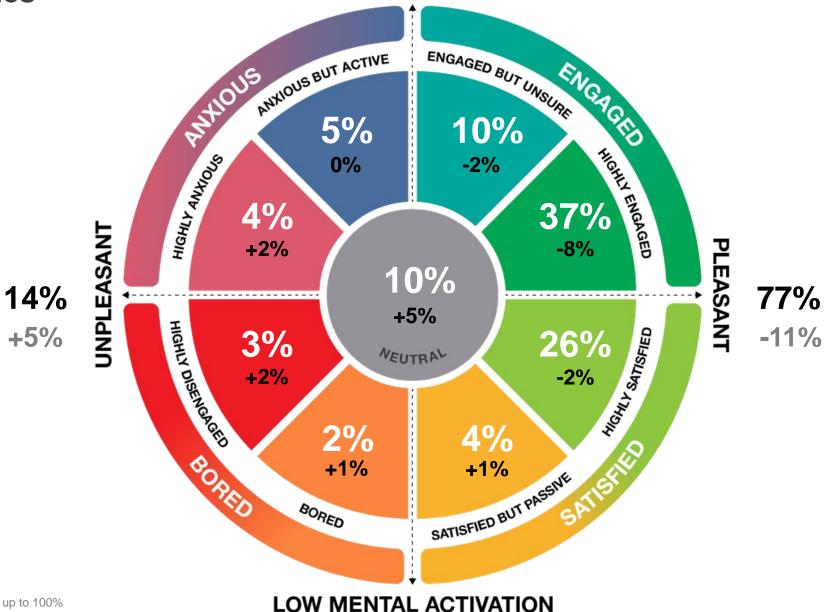

## **Engagement** vs Satisfaction

Russell's Circumplex Theory of Affect (1980)

#### **Our Circumplex Model**

## How is this measured?

As part of the b-Heard survey, we ask all respondents to place themselves on two axis on a scale of 0 to 10. We ask how they are on a scale of 'Stressed' to 'Calm' and again how they see themselves on a scale of 'Bored' to 'Enthusiastic'.

The results put them in one of the 9 categories.