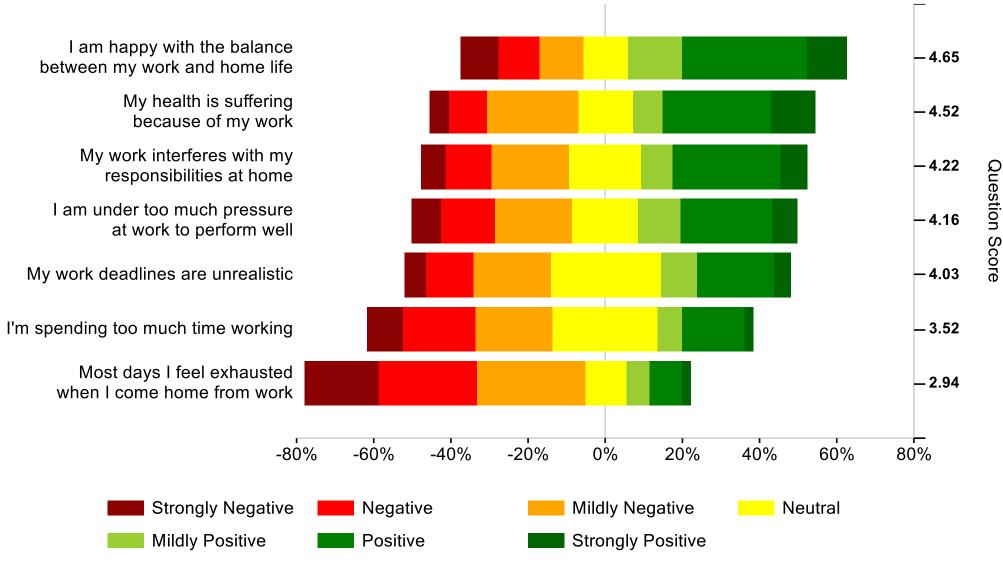

#### Wellbeing vs Benchmarks (1 of 2)

| Question                                                  |
|-----------------------------------------------------------|
| I am under too much pressure at work to perform well      |
| I am happy with the balance between my work and home life |
| My health is suffering because of my work                 |
| Most days I feel exhausted when I come home from work     |
| My work interferes with my responsibilities at home       |
| My work deadlines are unrealistic                         |
| I'm spending too much time working                        |