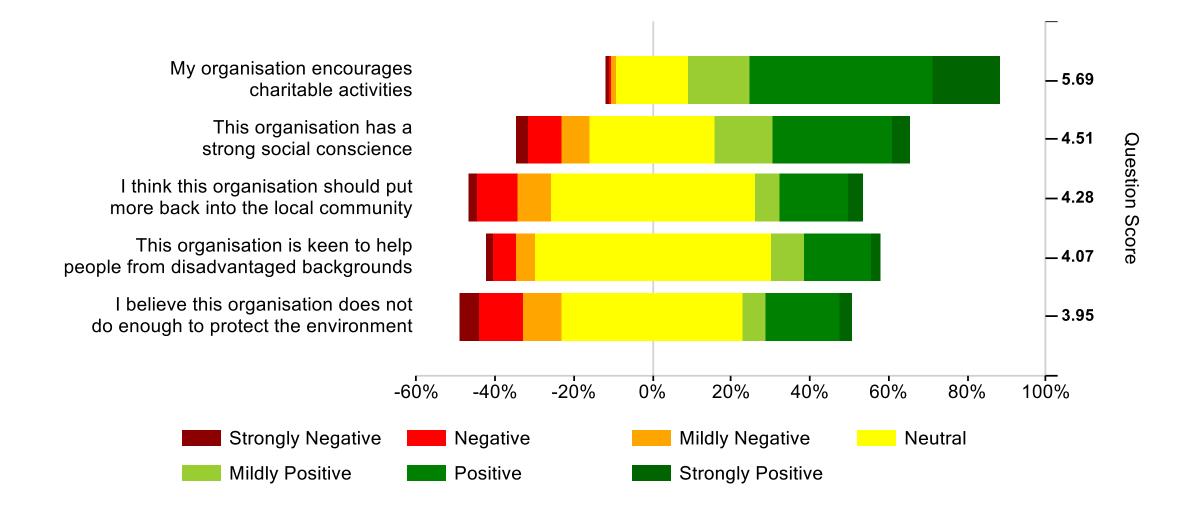

#### **Giving Something Back vs Benchmarks (1 of 2)**

| Question                                                                  |  |
|---------------------------------------------------------------------------|--|
| I think this organisation should put more back into the local community   |  |
| I believe this organisation does not do enough to protect the environment |  |
| My organisation encourages charitable activities                          |  |
| This organisation has a strong social conscience                          |  |
| This organisation is keen to help people from disadvantaged backgrounds   |  |

| Team Member<br>(2102/3041) |                                         |
|----------------------------|-----------------------------------------|
| Mar 2025<br>Score          | vs. Ones to<br>Watch<br>Companies<br>TM |
| 4.23                       | 2                                       |
| 3.89                       | -9                                      |
| 5.62                       | 2                                       |
| 4.38                       | -13                                     |
| 4.03                       | -6                                      |

| Team Leader/<br>Supervisor<br>(1017/1369) |                                           |
|-------------------------------------------|-------------------------------------------|
| Mar 2025<br>Score                         | vs. Ones to<br>Watch<br>Companies<br>TL/S |
| 4.43                                      | 5                                         |
| 4.28                                      | -3                                        |
| 5.81                                      | 3                                         |
| 4.83                                      | -8                                        |
| 4.30                                      | -4                                        |

| Manager<br>(330/413) |                                          |
|----------------------|------------------------------------------|
| Mar 2025<br>Score    | vs. Ones to<br>Watch<br>Companies<br>Mgr |
| 4.90                 | 11                                       |
| 4.29                 | -3                                       |
| 6.15                 | 7                                        |
| 4.95                 | -8                                       |
| 4.19                 | -5                                       |