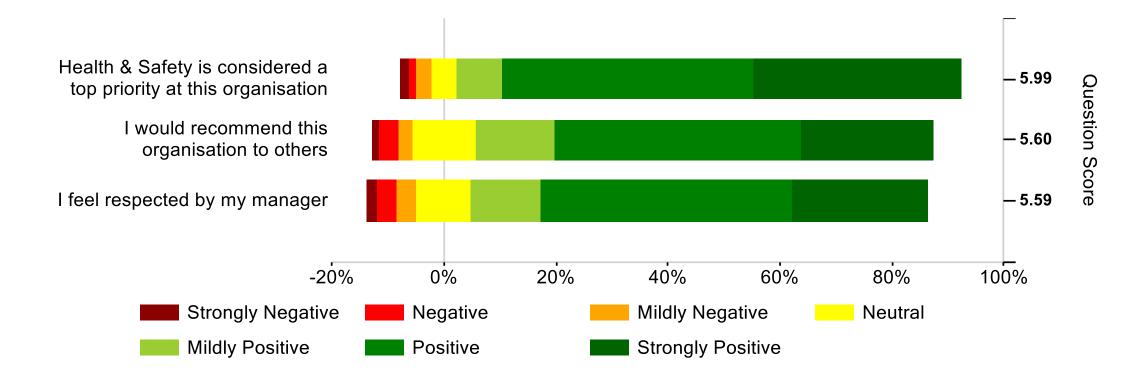

| 8  | 5   | -19 | -3 |  |  |
| Warehouse Leadership   | 77.78% (7/9)                      | 678.1 (1*)       | 24      | 17  | 6  | -7  | -1 | -7  | 6   | 1  |  |  |
| Planning               | 75.00% (12/16)                    | 651.2 (OTW)      | -6      | -2  | 11 | 3   | 3  | 13  | -22 | -4 |  |  |
| Logistics Support Team | 87.50% (7/7)                      | 636.4 (OTW)      | 14      | 4   | 5  | -10 | -8 | -5  | -19 | 13 |  |  |
| Logistics Depots       | 63.16% (84/133)                   | 612.6 (OTW)      | 1       | 0   | 1  | -1  | -4 | -20 | 0   | -3 |  |  |
| Customer Services      | 79.32% (1188/1237)                | 580.9            | -7      | -12 | -1 | -12 | -3 | -10 | -9  | -8 |  |  |



### Bespoke Questions

### best companies

#### **Bespoke Questions Heatmap**



<sup>\*</sup> Responses available on heatmap are from all job grades combined



# "Helping to make the world a better workplace"

**Best Companies Limited** 

Tel: 01978 856 222