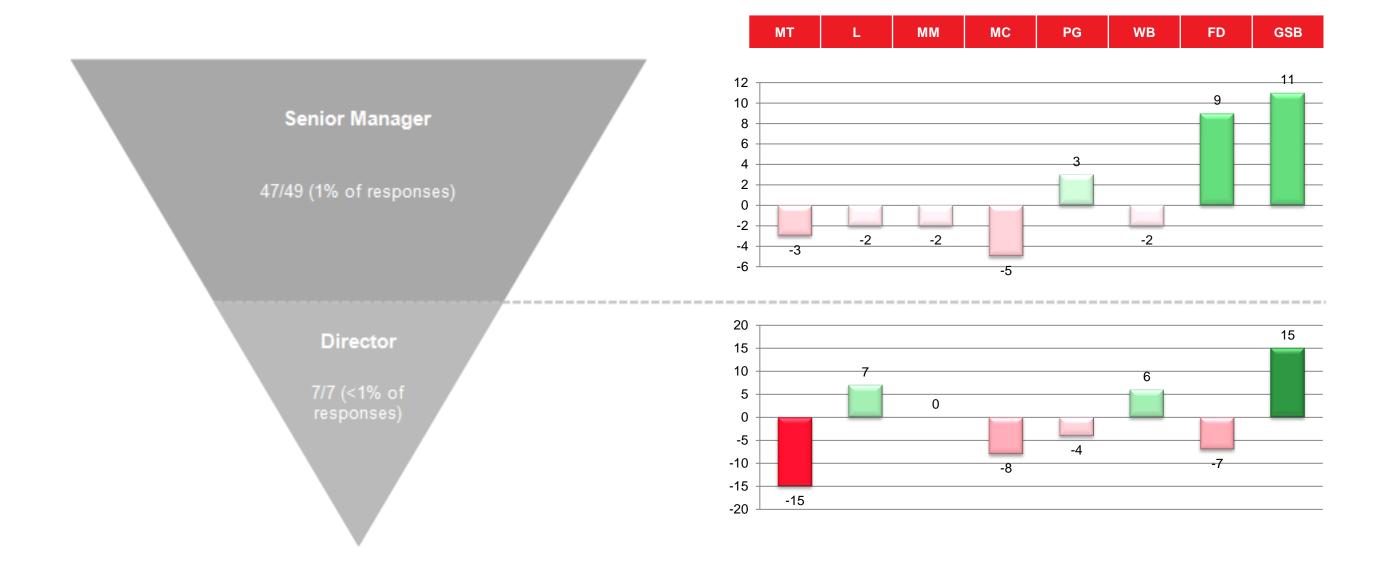

#### **Job Grades**

| Job Grade              | Number of Responses | Percentage of Responses |
|------------------------|---------------------|-------------------------|
| Team Member            | 2102/3041           | 69%                     |
| Team Leader/Supervisor | 1017/1369           | 74%                     |
| Manager                | 330/413             | 80%                     |
| Senior Manager         | 47/49               | 96%                     |
| Director               | 7/7                 | 100%                    |

### Job Grade breakdown vs. 2 Star Companies 2024