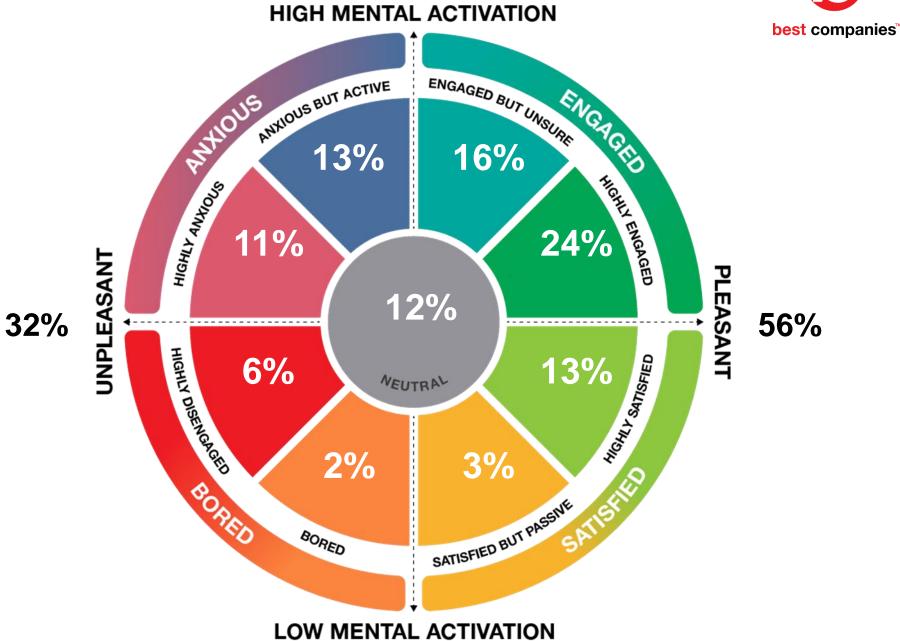

#### **Our Circumplex Model**

## How is this measured?

As part of the b-Heard survey, we ask all respondents to place themselves on two axis on a scale of 0 to 10. We ask how they are on a scale of 'Stressed' to 'Calm' and again how they see themselves on a scale of 'Bored' to 'Enthusiastic'.

The results put them in one of the 9 categories.