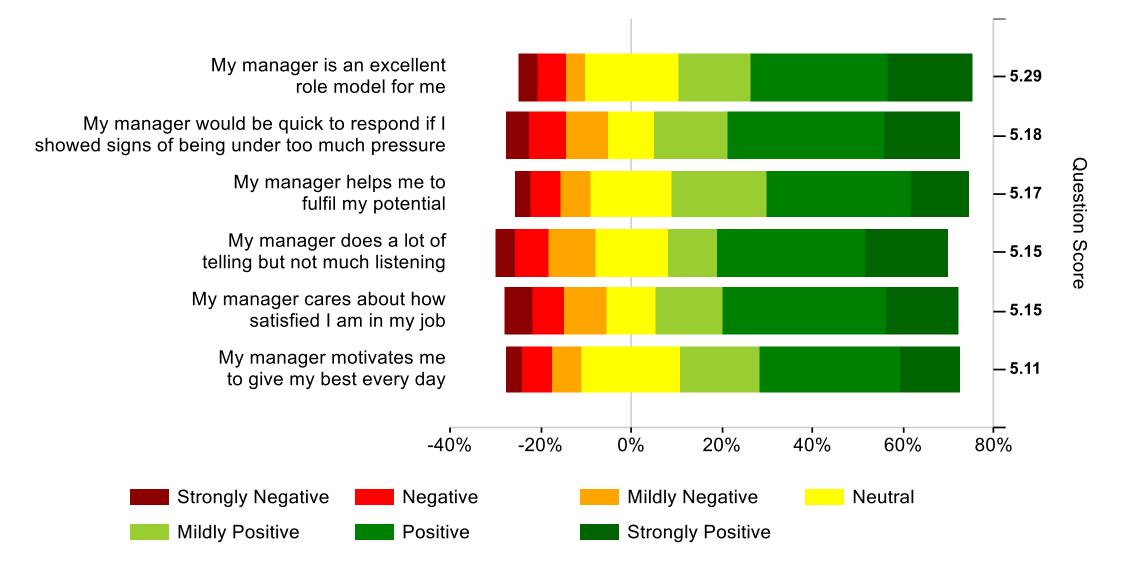

### My Manager vs Benchmarks (3 of 4)

| Question                                                                                |
|-----------------------------------------------------------------------------------------|
| My manager is an excellent role model for me                                            |
| My manager shares important knowledge and information with me                           |
| I have confidence in the leadership skills of my manager                                |
| My manager does a lot of telling but not much listening                                 |
| My manager motivates me to give my best every day                                       |
| My manager would be quick to respond if I showed signs of being under too much pressure |

| Team Member<br>(2102/3041) |                                         |  |
|----------------------------|-----------------------------------------|--|
| Mar 2025<br>Score          | vs. Ones to<br>Watch<br>Companies<br>TM |  |
| 5.18                       | 5                                       |  |
| 5.34                       | 5                                       |  |
| 5.26                       | 0                                       |  |
| 5.07                       | 0                                       |  |
| 5.02                       | 5                                       |  |
| 5.06                       | 2                                       |  |

| Team Leader/<br>Supervisor<br>(1017/1369) |                                           |  |
|-------------------------------------------|-------------------------------------------|--|
| Mar 2025<br>Score                         | vs. Ones to<br>Watch<br>Companies<br>TL/S |  |
| 5.90                                      | 14                                        |  |
| 5.63                                      | 7                                         |  |
| 6.06                                      | 11                                        |  |
| 5.40                                      | 4                                         |  |
| 5.49                                      | 11                                        |  |
| 5.63                                      | 9                                         |  |

| Manager<br>(330/413) |                                          |  |
|----------------------|------------------------------------------|--|
| Mar 2025<br>Score    | vs. Ones to<br>Watch<br>Companies<br>Mgr |  |
| 5.62                 | 7                                        |  |
| 6.05                 | 11                                       |  |
| 6.04                 | 9                                        |  |
| 5.69                 | 7                                        |  |
| 5.40                 | 9                                        |  |
| 5.55                 | 8                                        |  |