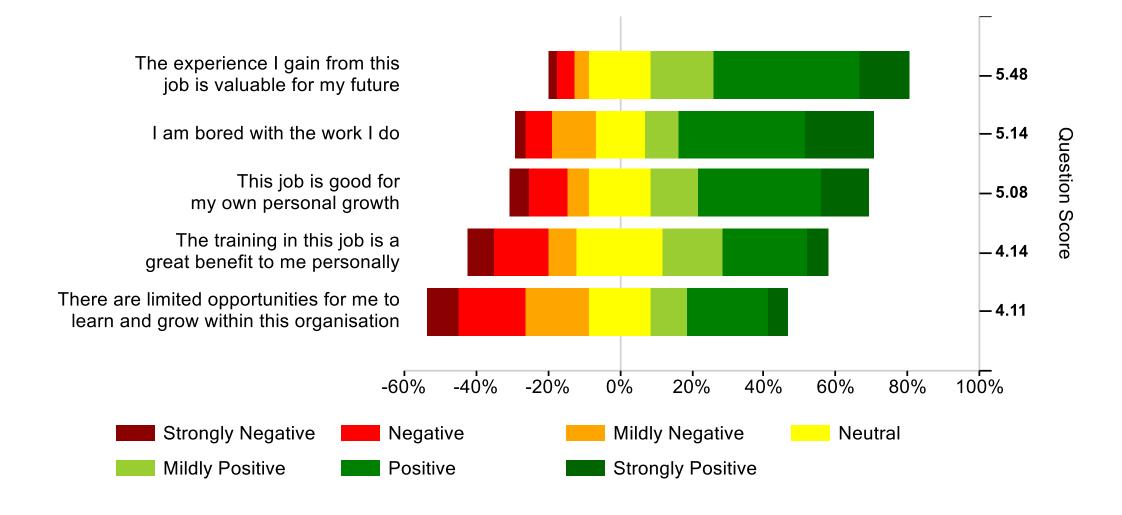

#### Personal Growth vs Benchmarks (1 of 2)

| Question                                                                          |  |
|-----------------------------------------------------------------------------------|--|
| This job is good for my own personal growth                                       |  |
| There are limited opportunities for me to learn and grow within this organisation |  |
| I am bored with the work I do                                                     |  |
| The training in this job is a great benefit to me personally                      |  |
| The experience I gain from this job is valuable for my future                     |  |