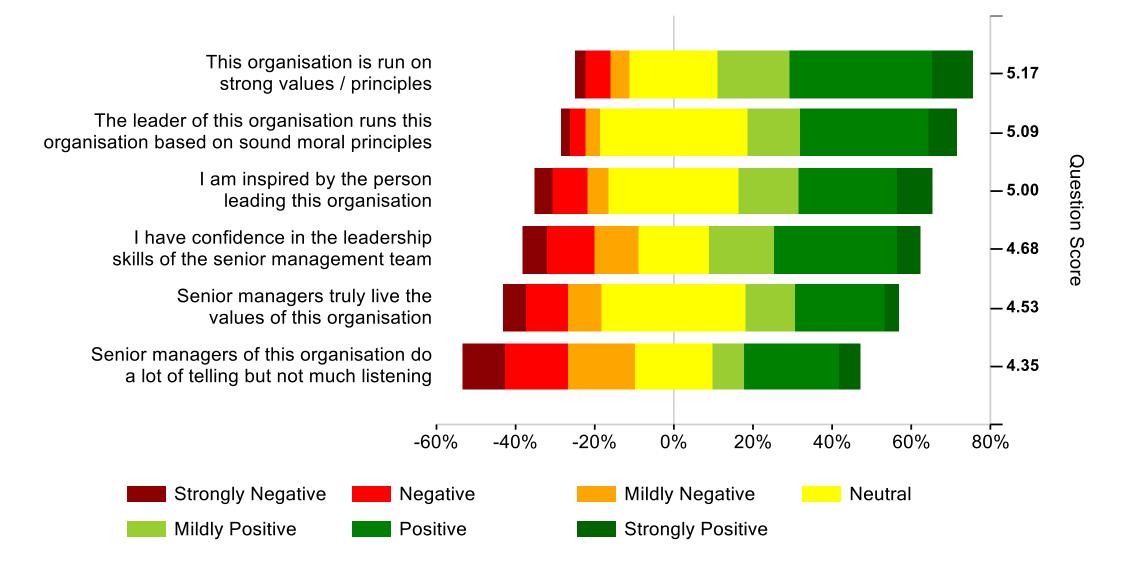

## **Leadership vs Benchmarks (1 of 2)**

| Question                                                                               |
|----------------------------------------------------------------------------------------|
| I am inspired by the person leading this organisation                                  |
| I have confidence in the leadership skills of the senior management team               |
| The leader of this organisation runs this organisation based on sound moral principles |
| Senior managers of this organisation do a lot of telling but not much listening        |
| Senior managers truly live the values of this organisation                             |
| This organisation is run on strong values / principles                                 |

## **Leadership vs Benchmarks (2 of 2)**

| Question                                                                               |
|----------------------------------------------------------------------------------------|
| I am inspired by the person leading this organisation                                  |
| I have confidence in the leadership skills of the senior management team               |
| The leader of this organisation runs this organisation based on sound moral principles |
| Senior managers of this organisation do a lot of telling but not much listening        |
| Senior managers truly live the values of this organisation                             |
| This organisation is run on strong values / principles                                 |