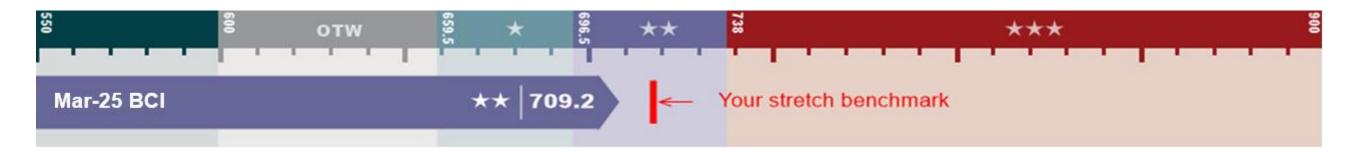

# Engagement Scores & Response Rate Company Name Overall

| Survey                                    | No. of Responses   |
|-------------------------------------------|--------------------|
| Company Name Mar-25                       | 71.80% (3503/4879) |
| Big Companies Average, Accreditation 2024 | 63.83%             |