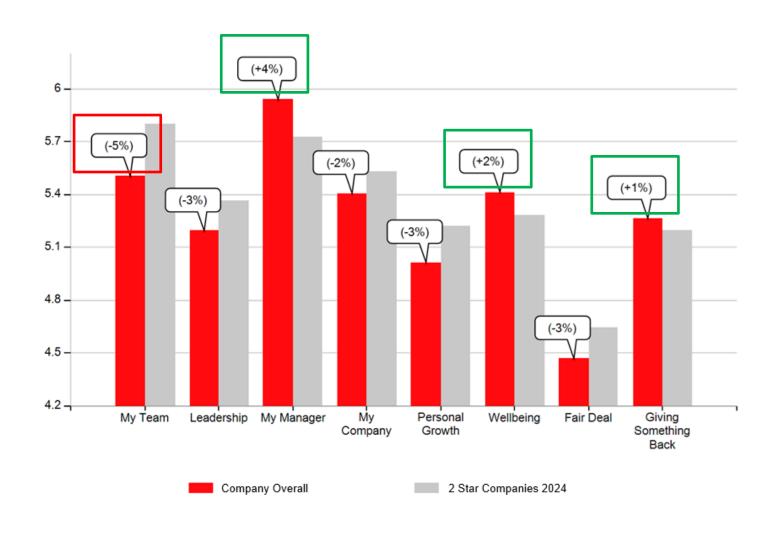

es may not add up to 100%

# Engagement Scores & Response Rate Company Name Overall





| Survey                                    | No. of Responses   |
|-------------------------------------------|--------------------|
| Company Name Mar-25                       | 71.80% (3503/4879) |
| Big Companies Average, Accreditation 2024 | 63.83%             |

# best companies<sup>™</sup>

#### **Leader & Senior Management Definitions**



#### Leadership

How employees feel about the head of the organisation, senior management and the organisation's values and principles.

"Leader of this organisation" - CEO Name

"Senior Management" - Director(s) Name

# best companies™

### The 8 Factors and the Impact on Organisational Health



# best companies

### Company Name vs. 2 Star Companies 2024



# best companies<sup>™</sup>

#### **Job Grades**

| Job Grade              | Number of Responses | Percentage of Responses |
|------------------------|---------------------|-------------------------|
| Team Member            | 2102/3041           | 69%                     |
| Team Leader/Supervisor | 1017/1369           | 74%                     |
| Manager                | 330/413             | 80%                     |
| Senior Manager         | 47/49               | 96%                     |
| Director               | 7/7                 | 100%                    |



#### Job Grade breakdown vs. 2 Star Companies 2024





### Job Grade breakdown vs. 2 Star Companies 2024



### The 8 Factors and the Impact on Organisational Health



Pillar 1 - Build and Maintain Cohesive Teams that