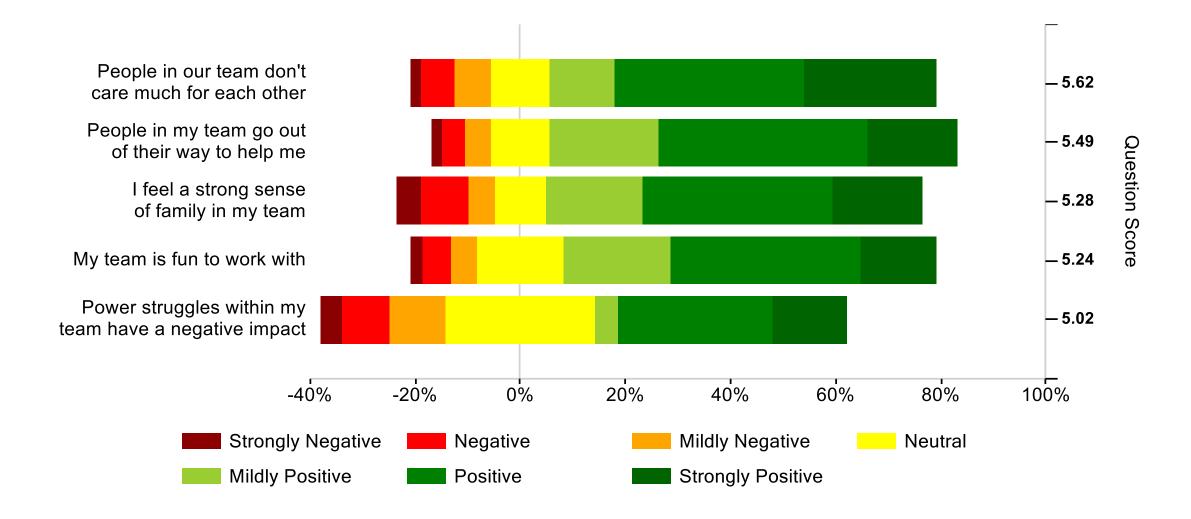

## My Team vs Benchmarks (1 of 2)

| Question                                              |
|-------------------------------------------------------|
| People in my team go out of their way to help me      |
| I feel a strong sense of family in my team            |
| My team is fun to work with                           |
| People in our team don't care much for each other     |
| Power struggles within my team have a negative impact |

### My Team vs Benchmarks (2 of 2)

| Question                                              |
|-------------------------------------------------------|
| People in my team go out of their way to help me      |
| I feel a strong sense of family in my team            |
| My team is fun to work with                           |
| People in our team don't care much for each other     |
| Power struggles within my team have a negative impact |