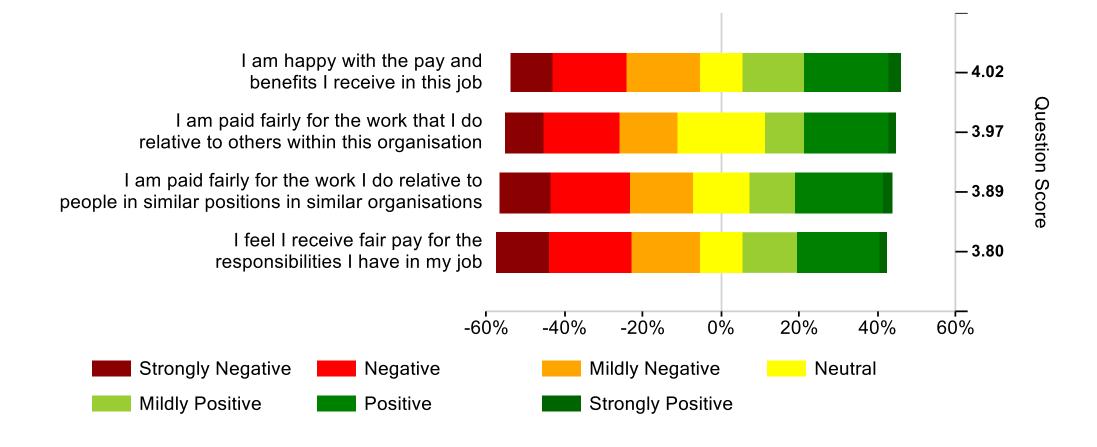

#### Fair Deal vs Benchmarks (1 of 2)

| Question                                                                                            |  |
|-----------------------------------------------------------------------------------------------------|--|
| I am happy with the pay and benefits I receive in this job                                          |  |
| I am paid fairly for the work I do relative to people in similar positions in similar organisations |  |
| I am paid fairly for the work that I do relative to others within this organisation                 |  |
| I feel I receive fair pay for the responsibilities I have in my job                                 |  |

| Team Member<br>(2102/3041) |                                         |
|----------------------------|-----------------------------------------|
| Mar 2025<br>Score          | vs. Ones to<br>Watch<br>Companies<br>TM |
| 3.88                       | -3                                      |
| 3.78                       | -1                                      |
| 3.85                       | -2                                      |
| 3.70                       | -3                                      |

| Team Leader/<br>Supervisor<br>(1017/1369) |                                           |
|-------------------------------------------|-------------------------------------------|
| Mar 2025<br>Score                         | vs. Ones to<br>Watch<br>Companies<br>TL/S |
| 4.45                                      | 5                                         |
| 3.97                                      | 3                                         |
| 4.14                                      | 3                                         |
| 3.65                                      | -6                                        |

| Manager<br>(330/413) |                                          |
|----------------------|------------------------------------------|
| Mar 2025<br>Score    | vs. Ones to<br>Watch<br>Companies<br>Mgr |
| 4.20                 | -3                                       |
| 4.02                 | -1                                       |
| 4.37                 | 1                                        |
| 4.10                 | -5                                       |